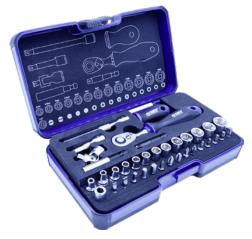

**Socket wrench set, 36 pieces** with hexagon inserts, 1/4 inch square drive 6.3 DIN 3120

## Version

- 36 pieces 8 actuating tools and 28 inserts
- Highly impact-resistant plastic box with anti-slip properties
- All tools secured in place in 2-colour foam insert
- Ratchet and Stubby handle with ergonomically shaped 3-component handle

| Art. No.                                                     | 58006 045                     |
|--------------------------------------------------------------|-------------------------------|
| Tip type                                                     | Hexagon, Outer hexagon        |
| Drive                                                        | 1/4 inch                      |
| Number of pieces in assortment/set                           | 36 PCS                        |
| Sockets with hexagon-head tip provided                       | 4 mm, 4.5 mm, 5 mm, 5.5 mm, 6 |
|                                                              | mm, 7 mm, 8 mm, 9 mm, 10 mm,  |
|                                                              | 11 mm, 12 mm, 13 mm, 14 mm    |
| Sockets with socket hexagon-head tip provided                | 4 mm, 5 mm, 6 mm              |
| Sockets with socket hexagon head or external TX tip provided | TX10, TX15, TX20, TX25, TX30  |
| Sockets with cross-head tip provided                         | PH1, PH2, PH3, PZ1, PZ2       |
| Sockets with slotted tip provided                            | 4 mm, 5.5 mm                  |
| Ratchets provided                                            | 1/4-inch square               |
| Extensions provided                                          | 50 mm, 100 mm                 |
| Cardan joints provided                                       | 35 mm                         |