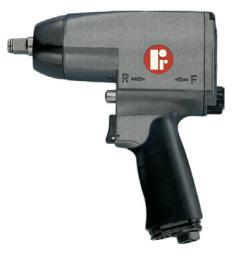

# Pneumatic impact screwdriver RR-160 H Tightening torque 580 Nm

## Application:

For heavy screw-driving work.

#### Execution:

■ 3 power levels in clockwise rotation, 1 power level in anti-clockwise rotation

### Delivery:

In cardboard box

| Art. no.                      | 75066 004                 |
|-------------------------------|---------------------------|
| Brand                         | RED ROOSTER               |
| Manufacturer Part Number      | RR-160H                   |
| Model                         | RR-160 H                  |
| Suitable for screw            | M10                       |
| Max. tightening torque        | 580 Nm                    |
| Max. idle speed               | 8000 rpm                  |
| Air consumption               | 252 I/min                 |
| Tool holding device           | 1/2-inch external square  |
| Hammer mechanism system       | Dynapact hammer mechanism |
| Length                        | 185 mm                    |
| Connection thread             | 3/8 inch                  |
| Inner hose diameter           | 10 mm                     |
| Operating pressure            | 6.3 bar                   |
| Weight                        | 2.3 kg                    |
| With right/left-hand rotation | Yes                       |
| Gross Weight                  | 2.762 kg                  |
| Product Group                 | 7AE                       |