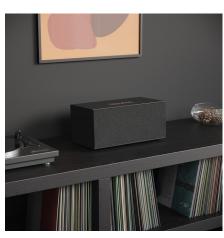

#### C20

This active stereo speaker is the obvious choice when you need a speaker to work equally well when watching movies on your TV as listening to music. You do not need to have two different systems to meet these two needs – the C20 will take care of both tasks for you, in one single compact solution.

The wooden cabinet painted in either soft satin white, stylish grey or classic black blends in naturally with your home. The fabric front is fixed by magnets and can be easily removed for a more modern look, if this is your preferred design. You have the option of two very different looks.