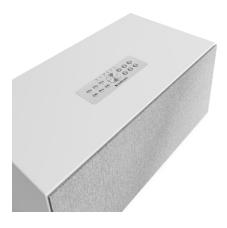

The wooden cabinet painted in either soft satin white, stylish grey or classic black blends in naturally with your home. The fabric front is fixed by magnets and can be easily removed for a more modern look, if this is your preferred design. You have the option of two very different looks.