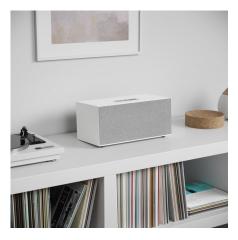

#### C20

This active stereo speaker is the obvious choice when you need a speaker to work equally well when watching movies on your TV as listening to music. You do not need to have two different systems to meet these two needs – the C20 will take care of both tasks for you, in one single compact solution.

The wooden cabinet painted in either soft satin white, stylish grey or classic black blends in naturally with your home. The fabric front is fixed by magnets and can be easily removed for a more modern look, if this is your preferred design. You have the option of two very different looks.