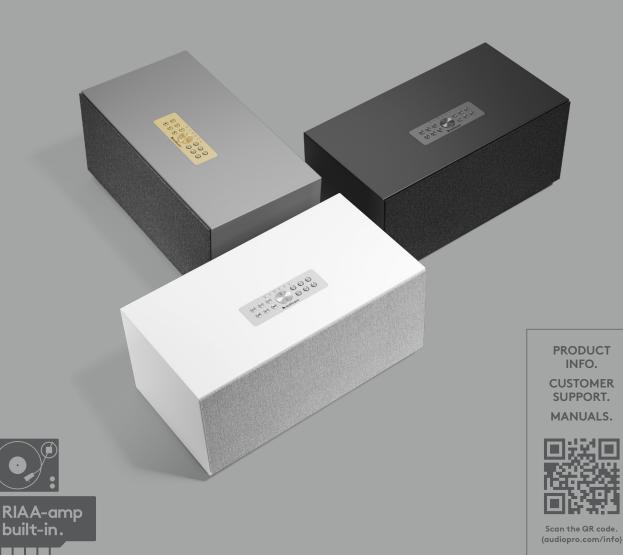

This speaker has a RIAA amplifier built in. Meaning you are able to play music from your turntable directly into the speaker, without the need for a separate amplifier. You are also able to restream music to other Audio Pro speakers you have connected to a multiroom system.

The wooden cabinet painted in either soft satin white, stylish grey or classic black blends in naturally with your home. The fabric front is fixed by magnets and can be easily removed for a more modern look, if this is your preferred design. You have the option of two very different looks.