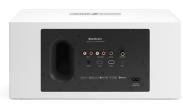

The wooden cabinet painted in either soft satin white, stylish grey or classic black blends in naturally with your home. The fabric front is fixed by magnets and can be easily removed for a more modern look, if this is your preferred design. You have the option of two very different looks.

#### **SPECIFICATIONS**

Type: Powered stereo speaker with bass reflex Amplifier: Digital Class D, 2x30W + 130W

Tweeter: 2 x 1"
Woofer: 1 x 6.5"

Frequency range: 45–20.000 Hz Crossover frequency: 2.500 Hz

Dimensions HxWxD: 196 x 410 x 220 mm

Inputs: WiFi, Bluetooth 5.0, Line in, Phono MM, Optical

(PCM), ARC/TV Outputs: Sub output

Wireless network compatibility: 802.11 a/b/g/n/ac,

2.4GHz/5GHz

Supported audio formats: MP3, WMA, AAC, FLAC,