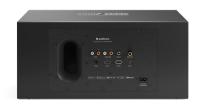

The wooden cabinet painted in either soft satin white, stylish grey or classic black blends in naturally with your home. The fabric front is fixed by magnets and can be easily removed for a more modern look, if this is your preferred design. You have the option of two very different looks.

#### **SPECIFICATIONS**

Type: Powered stereo speaker with bass reflex Amplifier: Digital Class D, 2x30W + 130W

Tweeter: 2 x 1"
Woofer: 1 x 6.5"

Frequency range: 45–20.000 Hz Crossover frequency: 2.500 Hz

Dimensions HxWxD: 196 x 410 x 220 mm

Inputs: WiFi, Bluetooth 5.0, Line in, Phono MM, Optical

(PCM), ARC/TV Outputs: Sub output

Wireless network compatibility: 802.11 a/b/g/n/ac,

2.4GHz/5GHz

Supported audio formats: MP3, WMA, AAC, FLAC,