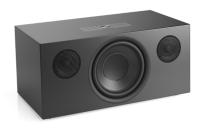

The wooden cabinet painted in either soft satin white, stylish grey or classic black blends in naturally with your home. The fabric front is fixed by magnets and can be easily removed for a more modern look, if this is your preferred design. You have the option of two very different looks.