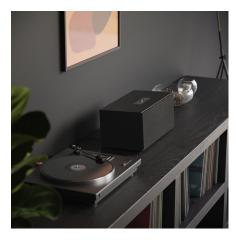

#### C20

This active stereo speaker is the obvious choice when you need a speaker to work equally well when watching movies on your TV as listening to music. You do not need to have two different systems to meet these two needs – the C20 will take care of both tasks for you, in one single compact solution.

The C20 can be part of a multiroom system by joining other speakers via AirPlay 2, Google Cast or Audio Pro's multiroom system. The speaker is compatible with all audio apps, Spotify Connect, Tidal Connect, and has Bluetooth 5 built in. Connect your TV with ARC for easy control from the TV remote.

This speaker has a RIAA amplifier built in. Meaning you are able to play music from your turntable directly into the speaker, without the need for a separate amplifier. You are also able to restream music to other Audio Pro speakers you have connected to a multiroom system.