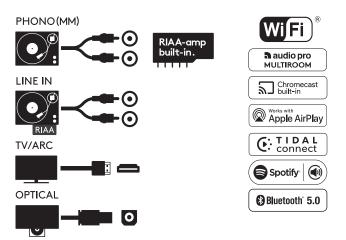

The C20 can be part of a multiroom system by joining other speakers via AirPlay 2, Google Cast or Audio Pro's multiroom system. The speaker is compatible with all audio apps, Spotify Connect, Tidal Connect, and has Bluetooth 5 built in. Connect your TV with ARC for easy control from the TV remote.

This speaker has a RIAA amplifier built in. Meaning you are able to play music from your turntable directly into the speaker, without the need for a separate amplifier. You are also able to restream music to other Audio Pro speakers you have connected to a multiroom system.

Streaming services available: Amazon Music, Deezer, iHeart Radio, Napster, Qobuz, QQ Music, Spotify, Tidal, Tuneln, VTuner and many more via Google Cast and AirPlay 2.

Dimensions HxWxD: 196 x 410 x 220 mm

Inputs: WiFi, Bluetooth 5.0, Line in, Phono MM, Optical

(PCM), ARC/TV Outputs: Sub output

Wireless network compatibility: 802.11 a/b/g/n/ac,

2.4GHz/5GHz

Supported audio formats: MP3, WMA, AAC, FLAC,