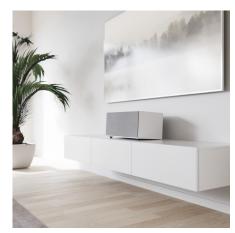

#### C20

This active stereo speaker is the obvious choice when you need a speaker to work equally well when watching movies on your TV as listening to music. You do not need to have two different systems to meet these two needs – the C20 will take care of both tasks for you, in one single compact solution.

The wooden cabinet painted in either soft satin white, stylish grey or classic black blends in naturally with your home. The fabric front is fixed by magnets and can be easily removed for a more modern look, if this is your preferred design. You have the option of two very different looks.