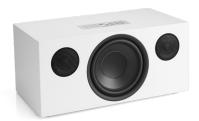

The wooden cabinet painted in either soft satin white, stylish grey or classic black blends in naturally with your home. The fabric front is fixed by magnets and can be easily removed for a more modern look, if this is your preferred design. You have the option of two very different looks.