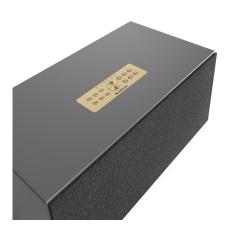

The wooden cabinet painted in either soft satin white, stylish grey or classic black blends in naturally with your home. The fabric front is fixed by magnets and can be easily removed for a more modern look, if this is your preferred design. You have the option of two very different looks.