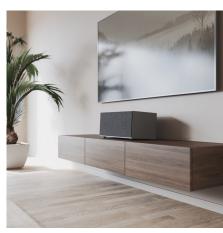

#### C20

This active stereo speaker is the obvious choice when you need a speaker to work equally well when watching movies on your TV as listening to music. You do not need to have two different systems to meet these two needs – the C20 will take care of both tasks for you, in one single compact solution.

The wooden cabinet painted in either soft satin white, stylish grey or classic black blends in naturally with your home. The fabric front is fixed by magnets and can be easily removed for a more modern look, if this is your preferred design. You have the option of two very different looks.