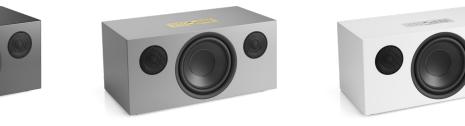

The wooden cabinet painted in either soft satin white, stylish grey or classic black blends in naturally with your home. The fabric front is fixed by magnets and can be easily removed for a more modern look, if this is your preferred design. You have the option of two very different looks.