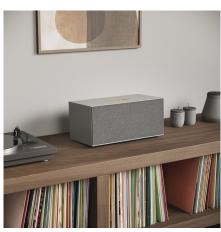

#### C20

This active stereo speaker is the obvious choice when you need a speaker to work equally well when watching movies on your TV as listening to music. You do not need to have two different systems to meet these two needs – the C20 will take care of both tasks for you, in one single compact solution.

The wooden cabinet painted in either soft satin white, stylish grey or classic black blends in naturally with your home. The fabric front is fixed by magnets and can be easily removed for a more modern look, if this is your preferred design. You have the option of two very different looks.