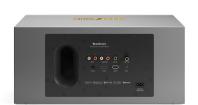

The wooden cabinet painted in either soft satin white, stylish grey or classic black blends in naturally with your home. The fabric front is fixed by magnets and can be easily removed for a more modern look, if this is your preferred design. You have the option of two very different looks.

#### **SPECIFICATIONS**

Type: Powered stereo speaker with bass reflex Amplifier: Digital Class D, 2x30W + 130W

Tweeter: 2 x 1"
Woofer: 1 x 6.5"

Frequency range: 45–20.000 Hz Crossover frequency: 2.500 Hz

Dimensions HxWxD: 196 x 410 x 220 mm

Inputs: WiFi, Bluetooth 5.0, Line in, Phono MM, Optical

(PCM), ARC/TV Outputs: Sub output

Wireless network compatibility: 802.11 a/b/g/n/ac,

2.4GHz/5GHz

Supported audio formats: MP3, WMA, AAC, FLAC,