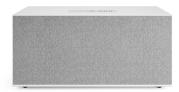

The wooden cabinet painted in either soft satin white, stylish grey or classic black blends in naturally with your home. The fabric front is fixed by magnets and can be easily removed for a more modern look, if this is your preferred design. You have the option of two very different looks.