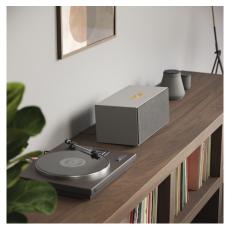

#### C20

This active stereo speaker is the obvious choice when you need a speaker to work equally well when watching movies on your TV as listening to music. You do not need to have two different systems to meet these two needs – the C20 will take care of both tasks for you, in one single compact solution.

The C20 can be part of a multiroom system by joining other speakers via AirPlay 2, Google Cast or Audio Pro's multiroom system. The speaker is compatible with all audio apps, Spotify Connect, Tidal Connect, and has Bluetooth 5 built in. Connect your TV with ARC for easy control from the TV remote.

This speaker has a RIAA amplifier built in. Meaning you are able to play music from your turntable directly into the speaker, without the need for a separate amplifier. You are also able to restream music to other Audio Pro speakers you have connected to a multiroom system.