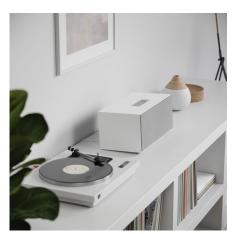

#### C20

This active stereo speaker is the obvious choice when you need a speaker to work equally well when watching movies on your TV as listening to music. You do not need to have two different systems to meet these two needs – the C20 will take care of both tasks for you, in one single compact solution.

This speaker has a RIAA amplifier built in. Meaning you are able to play music from your turntable directly into the speaker, without the need for a separate amplifier. You are also able to restream music to other Audio Pro speakers you have connected to a multiroom system.

The wooden cabinet painted in either soft satin white, stylish grey or classic black blends in naturally with your home. The fabric front is fixed by magnets and can be easily removed for a more modern look, if this is your preferred design. You have the option of two very different looks.