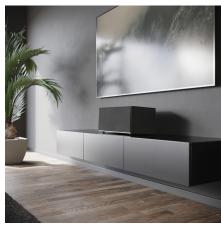

#### C20

This active stereo speaker is the obvious choice when you need a speaker to work equally well when watching movies on your TV as listening to music. You do not need to have two different systems to meet these two needs – the C20 will take care of both tasks for you, in one single compact solution.

The wooden cabinet painted in either soft satin white, stylish grey or classic black blends in naturally with your home. The fabric front is fixed by magnets and can be easily removed for a more modern look, if this is your preferred design. You have the option of two very different looks.