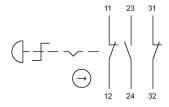

#### Switching element

Contacts 2 NC + 1 NO

#### Wiring diagram

#### Legend

Switching action: C = Maintained