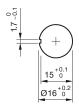

preview is based on a sample product. This can differ from your current configuration.

#### Mounting

#### **Front**

Front shape round Front dimension Ø 40 mm

#### **Other Attributes**

Marking Arrows Weight 0.018 kg

#### Operating-/Indication part

Lens material Plastic
Lens colour red
Lens profile Mushroom

#### **IP-Rating**

Front protection IP67, IP69K

#### **Connection Method**

Terminal Solder 2.8 x 0.5 mm

#### **Actuator**

Switching action Maintained

#### Switching element

Contacts 2 NC + 1 NO

#### **Function**

Emergency stop switch

e a o

# EAO – Your Expert Partner for **Human Machine Interfaces**

### 61-6461.4087 - Emergency stop switch compact, foolproof EN IEC 60947-5-5

#### **Dimensions**



L1 = Solder/Plug-in terminal 2.8 x 0.5 mm

#### **Mounting cut-outs**



#### Wiring diagram



#### **Component layout**



#### **Additional information**

Twist to unlock clockwise
Position indication ring green
Application as per DIN EN ISO 13850 and EN 60204-1

#### Legend

Switching action: C = Maintained