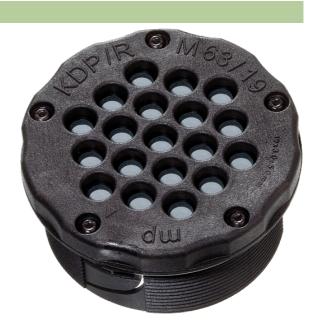

## **MODLINK MSDD CABLE ENTRY SYSTEM**

KDP/R

round (M 63) Cable diameter (6)  $\times$  3...5.5 mm, (6)  $\times$  3...6.5 mm, (1)  $\times$  6...10 mm

For sale only in packing units

## Illustration

Product may differ from Image

## **Approvals**

| Technical Data                 |                                                                            |
|--------------------------------|----------------------------------------------------------------------------|
| Sealing range (cable diameter) | (1) × 35.5 mm, (5) × 59.2 mm                                               |
| Protection                     | IP65                                                                       |
| Housing                        | Polyamide                                                                  |
| General data                   |                                                                            |
| Dimensions H × W × D           | 34×71×71 mm                                                                |
| Cut-out                        | 63.5×63.5                                                                  |
| Mounting method                | DIN-rail mounting or screw mounting via locknut (wall thickness 1.52.0 mm) |
| Temperature range              | -30+70 °C                                                                  |