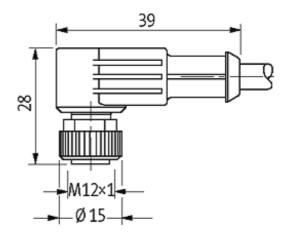

# M12 MALE 90° / M12 FEMALE 90°

PUR 4X0.34 black 3m

Male 90° to female 90° M12 - M12, 4-pole Art.-No. 7005 - M12 Lite - (plastic hexagonal screw) on request

Plastic housings with good resistance against chemicals and oils. The resistance to aggressive media should be individually tested for your application. Further details on request. Further cable lengths on request.

# Form

40261

| LOCKING OLDONS                                                                                                   | echnical Data               |                                                                          |  |
|------------------------------------------------------------------------------------------------------------------|-----------------------------|--------------------------------------------------------------------------|--|
| Operating current per contact max. 4 A  Locking of ports Screw thread M12 × 1 mm (recommended torque 0.6 Nm) set | otection                    | IP67 inserted and tightened (EN 60529)                                   |  |
| Locking of ports Screw thread M12 × 1 mm (recommended torque 0.6 Nm) set                                         | erating voltage             | max. 250 V AC/DC                                                         |  |
| LOCKING OLDONS                                                                                                   | erating current per contact | max. 4 A                                                                 |  |
| securing                                                                                                         | cking of ports              | Screw thread M12 $\times$ 1 mm (recommended torque 0.6 Nm) self-securing |  |
| Cables                                                                                                           | ables                       |                                                                          |  |
| Cable number 624                                                                                                 | ble number                  | 624                                                                      |  |
| No./diameter of wires 4 × 0.34 mm <sup>2</sup>                                                                   | ./diameter of wires         | 4 × 0.34 mm <sup>2</sup>                                                 |  |
| Wire isolation PVC (br, wh, bl, bk)                                                                              | re isolation                | PVC (br, wh, bl, bk)                                                     |  |