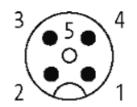

# M12 MALE 90° / M12 FEMALE 90°

PUR 4X0.34 black 3m

Male 90° to female 90° M12 - M12, 4-pole Art.-No. 7005 - M12 Lite - (plastic hexagonal screw) on request

Plastic housings with good resistance against chemicals and oils. The resistance to aggressive media should be individually tested for your application. Further details on request. Further cable lengths on request.

# **Link to Product**

### Illustration













stay connected





Product may differ from Image

# **Approvals**







# Form

40261

| LOCKING OLDONS                                                                                                   | echnical Data               |                                                                          |  |
|------------------------------------------------------------------------------------------------------------------|-----------------------------|--------------------------------------------------------------------------|--|
| Operating current per contact max. 4 A  Locking of ports Screw thread M12 × 1 mm (recommended torque 0.6 Nm) set | otection                    | IP67 inserted and tightened (EN 60529)                                   |  |
| Locking of ports Screw thread