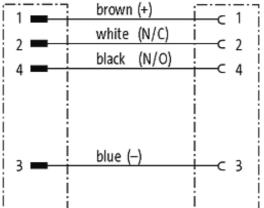

# M12 MALE 90° / M12 FEMALE 90°

PUR 4X0.34 black 3m

Male 90° to female 90° M12 - M12, 4-pole Art.-No. 7005 - M12 Lite - (plastic hexagonal screw) on request

Plastic housings with good resistance against chemicals and oils. The resistance to aggressive media should be individually tested for your application. Further details on request. Further cable lengths on request.

# Form

40261

| LOCKING OLDONS                                                                                                   | echnical Data               |                                                                          |  |
|------------------------------------------------------------------------------------------------------------------|-----------------------------|--------------------------------------------------------------------------|--|
| Operating current per contact max. 4 A  Locking of ports Screw thread M12 × 1 mm (recommended torque 0.6 Nm) set | otection                    | IP67 inserted and tightened (EN 60529)                                   |  |
| Locking of ports Screw thread M12 × 1 mm (recommended torque 0.6 Nm) set                                         | erating voltage             | max. 250 V AC/DC                                                         |  |
| LOCKING OLDONS                                                                                                   | erating current per contact | max. 4 A                                                                 |  |
| securing                                                                                                         | cking of ports              | Screw thread M12 $\times$ 1 mm (recommended torque 0.6 Nm) self-securing |  |
| Cables                                                                                                           | ables                       |                                                                          |  |
| Cable number 624                                                                                                 | ble number                  | 624                                                                      |  |
| No./diameter of wires 4 × 0.34 mm <sup>2</sup>                                                                   | ./diameter of wires         | 4 × 0.34 mm <sup>2</sup>                                                 |  |
| Wire isolation PVC (br, wh, bl, bk)                                                                              | re isolation                | PVC (br, wh, bl, bk)                                                     |  |