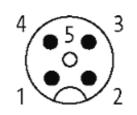

# M12 MALE 90° / M12 FEMALE 90°

PUR 4X0.34 black 3m

Male 90° to female 90° M12 - M12, 4-pole Art.-No. 7005 - M12 Lite - (plastic hexagonal screw) on request

Plastic housings with good resistance against chemicals and oils. The resistance to aggressive media should be individually tested for your application. Further details on request. Further cable lengths on request.

# Form

40261

| LOCKING OLDONS                                                                                                   | echnical Data               |                                                                          |  |
|------------------------------------------------------------------------------------------------------------------|-----------------------------|--------------------------------------------------------------------------|--|
| Operating current per contact max. 4 A  Locking of ports Screw thread M12 × 1 mm (recommended torque 0.6 Nm) set | otection                    | IP67 inserted and tightened (EN 60529)                                   |  |
| Locking of ports Screw thread M12 × 1 mm (recommended torque 0.6 Nm) set                                         | erating voltage             | max. 250 V AC/DC                                                         |  |
| LOCKING OLDONS                                                                                                   | erating current per contact | max. 4 A                                                                 |  |
| securing                                                                                                         | cking of ports              | Screw thread M12 $\times$ 1 mm (recommended torque 0.6 Nm) self-securing |  |
| Cables                                                                                                           | ables                       |                                                                          |  |
| Cable number 624                                                                                                 | ble number                  | 624                                                                      |  |
| No./diameter of wires 4 × 0.34 mm <sup>2</sup>                                                                   | ./diameter of wires         | 4 × 0.34 mm <sup>2</sup>                                                 |  |
| Wire isolation PVC (br, wh, bl, bk)                                                                              | re isolation                | PVC (br, wh, bl, bk)                                                     |  |