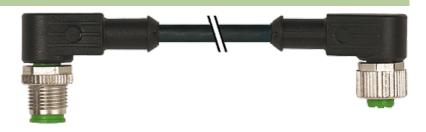

# M12 MALE 90° / M12 FEMALE 90°

PUR 4X0.34 black 3m

Male 90° to female 90° M12 - M12, 4-pole Art.-No. 7005 - M12 Lite - (plastic hexagonal screw) on request

Plastic housings with good resistance against chemicals and oils. The resistance to aggressive media should be individually tested for your application. Further details on request. Further cable lengths on request.

### Illustration

stay connected

Product may differ from Image