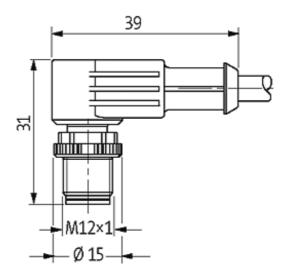

# M12 MALE 90° / M12 FEMALE 90°

PUR 4X0.34 black 3m

Male 90° to female 90° M12 - M12, 4-pole Art.-No. 7005 - M12 Lite - (plastic hexagonal screw) on request

Plastic housings with good resistance against chemicals and oils. The resistance to aggressive media should be individually tested for your application. Further details on request. Further cable lengths on request.

# Form

40261

| LOCKING OLDONS                                                                                                   | echnical Data               |                                                                          |  |
|------------------------------------------------------------------------------------------------------------------|-----------------------------|--------------------------------------------------------------------------|--|
| Operating current per contact max. 4 A  Locking of ports Screw thread M12 × 1 mm (recommended torque 0.6 Nm) set | otection                    | IP67 inserted and tightened (EN 60529)                                   |  |
| Locking of ports Screw thread M12 × 1 mm (recommended torque 0.6 Nm) set                                         | erating voltage             | max. 250 V AC/DC                                                         |  |
| LOCKING OLDONS                                                                                                   | erating current per contact | max. 4 A                                                                 |  |
| securing                                                                                                         | cking of ports              | Screw thread M12 $\times$ 1 mm (recommended torque 0.6 Nm) self-securing |  |
| Cables                                                                                                           | ables                       |                                                                          |  |
| Cable number 624                                                                                                 | ble number                  | 624                                                                      |  |
| No./diameter of wires 4 × 0.34 mm <sup>2</sup>                                                                   | ./diameter of wires         | 4 × 0.34 mm <sup>2</sup>                                                 |  |
| Wire isolation PVC (br, wh, bl, bk)                                                                              | re isolation                | PVC (br, wh, bl, bk)                                                     |  |