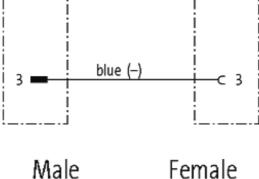

# M12 MALE 90° / M12 FEMALE 90°

PUR 4X0.34 black 3m

Male 90° to female 90° M12 - M12, 4-pole Art.-No. 7005 - M12 Lite - (plastic hexagonal screw) on request

Plastic housings with good resistance against chemicals and oils. The resistance to aggressive media should be individually tested for your application. Further details on request. Further cable lengths on request.

# Form

40261

| LOCKING OLDONS                                                                                                   | echnical Data               |                                                                          |  |
|------------------------------------------------------------------------------------------------------------------|-----------------------------|--------------------------------------------------------------------------|--|
| Operating current per contact max. 4 A  Locking of ports Screw thread M12 × 1 mm (recommended torque 0.6 Nm) set | otection                    | IP67 inserted and tightened (EN 60529)                                   |  |
| Locking of ports Screw thread M12 × 1 mm (recommended torque 0.6 Nm) set                                         | erating voltage             | max. 250 V AC/DC                                                         |  |
| LOCKING OLDONS                                                                                                   | erating current per contact | max. 4 A                                                                 |  |
| securing                                                                                                         | cking of ports              | Screw thread M12 $\times$ 1 mm (recommended torque 0.6 Nm) self-securing |  |
| Cables                                                                                                           | ables                       |                                                                          |  |
| Cable number 624                                                                                                 | ble number                  | 624                                                                      |  |
| No./diameter of wires 4 × 0.34 mm <sup>2</sup>                                                                   | ./diameter of wires         | 4 × 0.34 mm <sup>2</sup>                                                 |  |
| Wire isolation PVC (br, wh, bl, bk)                                                                              | re isolation                | PVC (br, wh, bl, bk)                                                     |  |