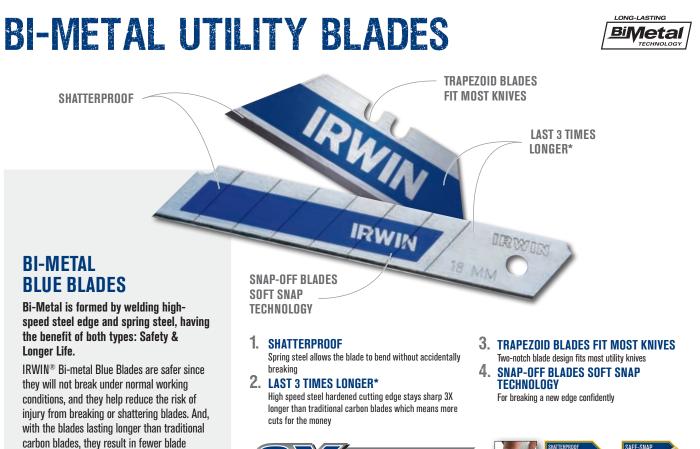

## **UTILITY KNIVES & BLADES**

Bi-Metal Safety Blade - Not Pointed

IRWIN

\*vs IRWIN® carbon blades 10504245 / 10504561

#### **BI-METAL BLUE TRAPEZOID BLADES**

changes which means fewer accidental cuts.

| ITEM NO. | DESCRIPTION                                       | EAN           | MASTER<br>Pack | SHELF<br>Pack |       |
|----------|---------------------------------------------------|---------------|----------------|---------------|-------|
| 10504240 | Bi-Metal Blue Trapezoid blades - 5pk              | 5706915042405 | 25             | 5             | IDWIN |
| 10504241 | Bi-Metal Blue Trapezoid blades - 10pk             | 5706915042412 | 25             | 5             |       |
| 10504243 | Bi-Metal Blue Trapezoid blades - 100pk, Dispenser | 5706915042436 | 5              | 1             |       |

#### **BI-METAL BLUE SAFETY BLADES**

All the benefits of the Bi-Metal Trapezoid Blade but with a snub nose design which helps to reduce the risk of accidental puncture wounds.

| M NO.    | DESCRIPTION                                       | EAN           | MASTER<br>Pack | SHELF<br>Pack |
|----------|---------------------------------------------------|---------------|----------------|---------------|
| 10505823 | Bi-Metal 'Blue' Safety Trap Blade 5pk             | 5706915058239 | 25             | 5             |
| 10505824 | Bi-Metal 'Blue' Safety Trap Blade 50pk, Dispenser | 5706915058246 | 5              | 1             |

### **SNAP-OFF BI-METAL BLUE BLADES**

| ITEM NO. | DESCRIPTION                                  | EAN           | MASTER<br>Pack | SHELF<br>Pack |  |
|----------|----------------------------------------------|---------------|----------------|---------------|--|
| 10507102 | Bi-Metal 'Blue' Snap-Off Blade 18mm 5pk      | 5706915071023 | -              | 10            |  |
| 10507103 | Bi-Metal 'Blue' Snap-Off Blade 18mm 8pk      | 5706915071030 | -              | 10            |  |
| 10507104 | Bi-Metal 'Blue' Snap-Off Blade 18mm 50pk     | 5706915071047 | -              | 2             |  |
| 10507105 | Bi-Metal 'Blue' Snap-Off Blade 18mm 10 x 8pk | 5706915071054 | 50             | 10            |  |