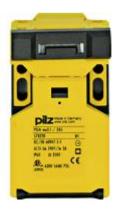

## **Mechanical safety switches PSENmech**

Safe monitoring of a movable guard without guard locking, with separate actuator with PSEN me2, PSEN me3, PSEN me4.

PSENme 3.1 / 2AS

Product number: 570220

Type: PSEN me3

Product version: 1.0

Approvals: CE, BG, GOST, cCSAus

Extraction force: 10 N Actuator: Standard

Number of N/C: 2

Max. current at AC1: 10.0 A 240 V Voltage at AC1: Max. current at AC15: 3.0 A Voltage at AC15: 240 V Protection type, housing: IP65 Width dimension: 52.0 mm Height dimension: 90.0 mm Depth dimension: 33.0 mm Gross weight: 205 g Net weight: 151 g