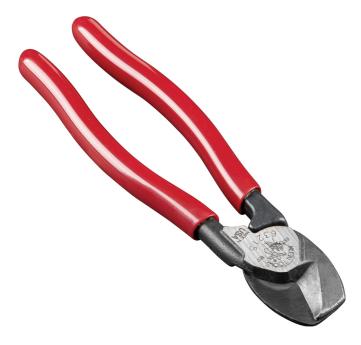

## High-Leverage Compact Cable Cutter

This high-leverage cable cutter is compact and designed to cleanly cut through thick cable and wires with ease. Cuts up to 1/0 AWG aluminum and copper cable, in addition to being able to cut through metal clad (MC) cable jacket. Perfect for working in tight spaces. The compact, yet powerful, cutter will take up minimal space in your bag or on your belt.

## **Specifications**

| Туре:             | Cable Cutter   | Cutting Capacity: | Up to 1/0 AWG Aluminum and Copper |
|-------------------|----------------|-------------------|-----------------------------------|
| Jaw Capacity:     | 0.4" (1 cm)    | Application:      | Wire Cutting                      |
| Special Features: | High Leverage  | Material:         | Steel                             |
| Handle Color:     | Red            | Handle Finish:    | Plastic-dipped                    |
| Handle Length:    | 5.1" (13 cm)   | Handle Material:  | Plastic                           |
| Insulated:        | No             | Joint Type:       | Rivet                             |
| Overall Length:   | 6.5" (16.5 cm) | Overall Height:   | 1.9" (5 cm)                       |
| Overall Width:    | 0.6" (1.5 cm)  | Weight:           | 7.2 oz (204 g)                    |