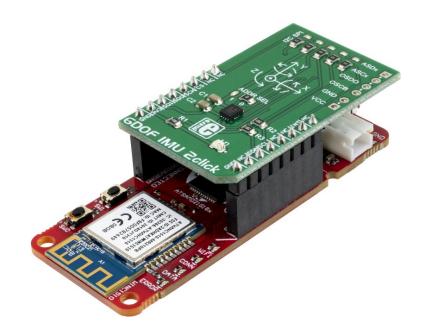

MCP9808 high accuracy temperature sensor

Add-on board with Bosch's BMI160, a low power Inertial Measurement Unit (IMU)

Products Applications Design Training Sample About Contact Legal Privacy Policy Investors Careers Support