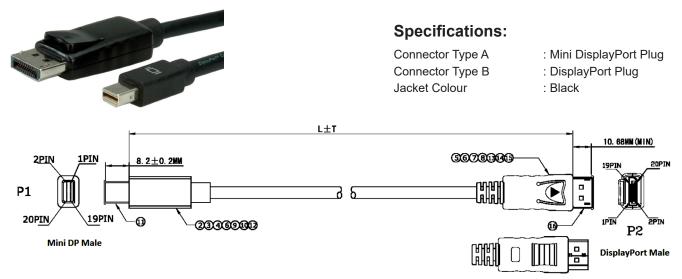

### **DisplayPort Cable** DP Male to Mini DP Male

### **Dimensions:**

| Part Number | L (m) | T (mm) | Contact Resistance |
|-------------|-------|--------|--------------------|
| 11.99.5634  | 1     | 30     | 1Ω (Max.)          |
| 11.99.5635  | 2     | 30     | 2Ω (Max.)          |
| 11.99.5636  | 3     | 50     | 2Ω (Max.)          |
| 11.99.5637  | 5     | 60     | 3Ω (Max.)          |

| No. | Description                                                                                                                               | QTY.  | Unit |
|-----|-------------------------------------------------------------------------------------------------------------------------------------------|-------|------|
| 1   | DisplayPort [32AWG (7/0.8TC) × 1PR + EAM] × 5 + 32AWG (7/0.08TC) × 5C + D (BC) + AB<br>85% (16/7/0.12AL)<br>OD : 4.8mm, Black, PVC Jacket | L     | m    |
| 2   | Mini DisplayPort Port M Insulation : Type Nip Board, Pin Gold plated, with PCB                                                            |       | Pcs  |
| 3   | Mini DisplayPort M upper shell Nickel plated                                                                                              |       | Pcs  |
| 4   | Mini DisplayPort M bottom shell Nickel plated                                                                                             | 1     | Pcs  |
| 5   | Inside Molding : PE                                                                                                                       | 3     | g    |
| 6   | 45P PVC colour : Black                                                                                                                    | 10    | g    |
| 7   | Black Ø2 × 8mm                                                                                                                            | 10    | Pcs  |
| 8   | H.S.T : Ø1 × 10mm                                                                                                                         | 10    | Pcs  |
| 9   | Mini DisplayPort M ABS upper shell black                                                                                                  | 1 Pcs |      |
| 10  | Mini DisplayPort ABS bottom shell black                                                                                                   | 1     | Pcs  |
| 11  | Mini DisplayPort Transparent dust cover                                                                                                   | 1     | Pcs  |
| 12  | Black Ø0.8 × 3mm                                                                                                                          | 7     | Pcs  |
| 13  | DisplayPort M Insulation : Black, shell Nickel, Pin Gold Plated                                                                           | 1 Pcs |      |
| 14  | DisplayPort M ABS bottom shell, colour : Black                                                                                            | 1     | Pcs  |
| 15  | DisplayPort M ABS upper shell, colour : Black                                                                                             |       | Pcs  |
| 16  | DisplayPort Transparent dust cover                                                                                                        |       | Pcs  |