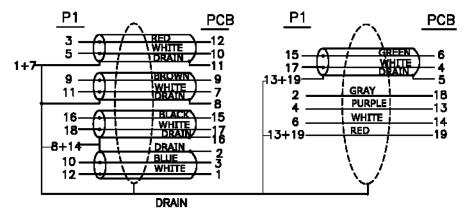

| 7     | Pcs  |
| 13  | DisplayPort M Insulation : Black, shell Nickel, Pin Gold Plated                                                                           | 1 Pcs |      |
| 14  | DisplayPort M ABS bottom shell, colour : Black                                                                                            | 1     | Pcs  |
| 15  | DisplayPort M ABS upper shell, colour : Black                                                                                             |       | Pcs  |
| 16  | DisplayPort Transparent dust cover                                                                                                        |       | Pcs  |

Newark.com/multicomp-pro Farnell.com/multicomp-pro sg.element14.com/b/multicomp-pro



## multicomp PRO

### **Pin Assignment**



### **Electrical Test:**

100% open and short and Mis wire test Insulation Resistance :  $10M\Omega$  (min.) Hi-Pot test : 300V DC / 10ms

### Part Number Table

| Description                                           | Part Number |
|-------------------------------------------------------|-------------|
| DisplayPort Cable, DP Male to Mini DP Male, 1m, Black | 11.99.5634  |
| DisplayPort Cable, DP Male to Mini DP Male, 2m Black  | 11.99.5635  |
| DisplayPort Cable, DP Male to Mini DP Male, 3m Black  | 11.99.5636  |
| DisplayPort Cable, DP Male to Mini DP Male, 5m Black  | 11.99.5637  |

Important Notice : This data sheet and its contents (the "Information") belong to the members of the AVNET group of companies (the "Group") or are licensed to it. No licence is granted for the use of it