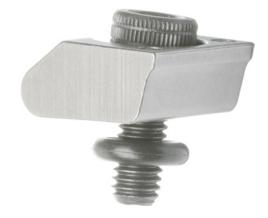

# Pitbull tensioning clamps

### **Execution:**

- Clamp with blunt edge
- Pitbull tensioning clamps for fixture plates

#### Advantage

- Space-saving, ideal for multiple clamping
- Compact design allows machining on multiple sides
- Secure clamping thanks to high clamping force
- Strong pull-down force, which enables precise machining
- Thanks to its low height, no troublesome edges for tools