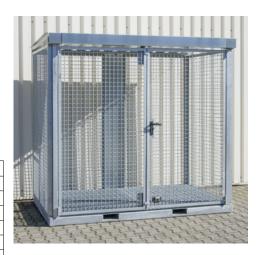

# Gas bottle container with roof and base

#### Version:

- Robust frame construction with roof and base
- Lockable hinged door
- Fork pockets for picking up with a forklift truck

## Delivery:

Fully assembled

| Art. no.                                        | 50061 027         |
|-------------------------------------------------|-------------------|
| Max. number of gas bottles with 220-mm diameter | 60                |
| Length                                          | 2535 mm           |
| Width                                           | 1575 mm           |
| Height                                          | 2260 mm           |
| Door design                                     | Double wing doors |
| With roof                                       | Yes               |
| Design of the floor                             | Grating           |
| Material                                        | Steel             |
| Surface                                         | Zinc plated       |