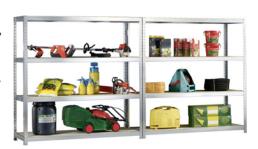

## Application:

Wide-span racks offer large storage areas for bulky parts and particularly large and/or heavy items

META wide-span racks - the boltless **META SPEED RACK** or the bolted **META MINI-RACK** - are ideal for storing bulky goods of light to medium weight in trade, industry and crafts. They can be used across different industries in a variety of ways. Both systems are available with either chipboard shelves or steel shelves.

## **Execution:**

- Basic rack, can be expanded as required using an add-on rack
- Goods can be stored in a lying or standing position
- Shelves adjustable in increments of 50 mm
- Step struts with a 200 mm perforation grid to accommodate separator bars