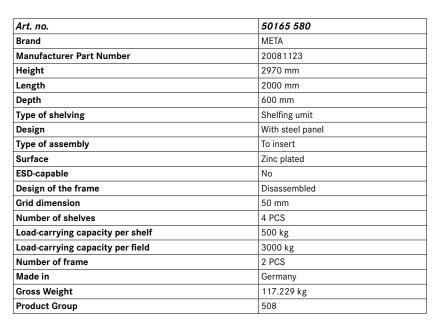

## ΜΕΤΔ

## Application:

Wide-span racks offer large storage areas for bulky parts and particularly large and/or heavy items

META wide-span racks - the boltless **META SPEED RACK** or the bolted **META MINI-RACK** - are ideal for storing bulky goods of light to medium weight in trade, industry and crafts. They can be used across different industries in a variety of ways. Both systems are available with either chipboard shelves or steel shelves.

## **Execution:**

- Basic rack, can be expanded as required using an add-on rack
- Goods can be stored in a lying or standing position
- Shelves adjustable in increments of 50 mm
- Step struts with a 200 mm perforation grid to accommodate separator bars





## EAN

4026212144147