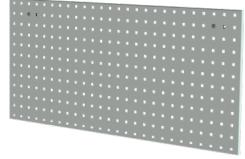

## Execution:

- For adding a perforated metal plate to CLIP-O-FLEX® workstations
- Available in three sizes and orientations
- Made of sheet steel with a top-grade finish, 1.25 mm thick
- 10x10 mm square holes
- Distance from hole centre to hole centre: 38 mm
- Vertically and horizontally chamfered all round and reinforced with lower braces