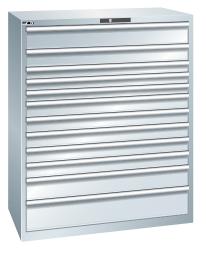

## **Drawer cabinets**

Stationary

#### Version:

- All drawers with full extension
- Individual drawer lock as standard feature to prevent the cabinet from tipping over
- Perforated, slotted drawers provide a secure hold
- Very robust construction for a wide variety of applications and very demanding requirements

| Art. no.                                                      | 50301 793                      |
|---------------------------------------------------------------|--------------------------------|
| Number of drawers                                             | 12 PCS                         |
| Height                                                        | 1450 mm                        |
| Width                                                         | 1193 mm                        |
| Depth                                                         | 725 mm                         |
| Height x width x depth                                        | 1450 x 1193 x 725 mm           |
| Draw width (inner dimension) x drawer depth (inner dimension) | 1080 x 600 mm                  |
| Load-carrying capacity per drawer                             | 200 kg                         |
| Drawer lock                                                   | Standard                       |
| Drawer front height                                           | 1 x 150 mm, 1 x 125 mm, 3 x 75 |
|                                                               | mm, 5 x 100 mm, 1 x 150 mm, 1  |
|                                                               | x 200 mm                       |
| Cabinet colour                                                | Light grey RAL 7035            |
| Colour of front                                               | Light grey RAL 7035            |
| Opening/closing system                                        | Key Lock                       |
| Clear height                                                  | 1350 mm                        |
| LISTA unit                                                    | 64 x 36 E                      |