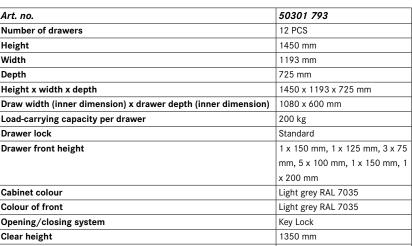

| Art. no.                                                      | 50301 793                      |
|---------------------------------------------------------------|--------------------------------|
| Number of drawers                                             | 12 PCS                         |
| Height                                                        | 1450 mm                        |
| Width                                                         | 1193 mm                        |
| Depth                                                         | 725 mm                         |
| Height x width x depth                                        | 1450 x 1193 x 725 mm           |
| Draw width (inner dimension) x drawer depth (inner dimension) | 1080 x 600 mm                  |
| Load-carrying capacity per drawer                             | 200 kg                         |
| Drawer lock                                                   | Standard                       |
| Drawer front height                                           | 1 x 150 mm, 1 x 125 mm, 3 x 75 |
|                                                               | mm, 5 x 100 mm, 1 x 150 mm, 1  |
|                                                               | x 200 mm                       |
| Cabinet colour                                                | Light grey RAL 7035            |
| Colour of front                                               | Light grey RAL 7035            |
| Opening/closing system                                        | Key Lock                       |
| Clear height                                                  | 1350 mm                        |
| LISTA unit                                                    | 64 x 36 E                      |