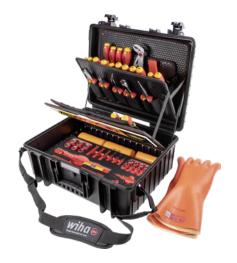

### Tool case set XL eMobility

Equipped with assortment of 77 tools

#### Version

- Highly impact-resistant ABS shell tool case, extremely robust
- The complete equipment set for e-Mobility users, including occupational safety
- VDE tools insulated and individually tested in accordance with DIN EN 60900
- Base shell with foam insert all tools securely and clearly arranged.

#### Delivery:

- 1 each of VDE screwdriver: Slotted 3.5/4.0/5.5/6.5 Phillips PH 1+2 TX 20, 25, 27, 30, 40
- 1 each of VDE socket wrench 7, 8, 10 and 13 mm
- 1 Slim-Line replacement blade set with VDE torque screwdriver
- 1 each of VDE reversible ratchet 3/8 in, extension 125 and 250 mm
- 1 each of VDE socket wrench insert 1/4 in, AF 4, 5, 6, 7, 8, 9, 10, 11, 12, 13, 14 mm
- 1 each of VDE socket wrench insert 3/8 in, AF 16, 17, 18, 19, 21, 22 mm, long in AF 8, 10, 12 mm
- 1 each of VDE socket wrench insert 1/4 in, hexagon socket in AF 4, 6, 8 mm, adapter 3/8 to 1/4 in
- 1 line/voltage tester
- 1 tube lamp with magnet and bending function
- 1 stripping knife
- 1 pair of VDE gloves, size 10, 4x protective sleeves for contacts
- 1 each of VDE side cutters, water pump pliers, cable cutters, combination pliers
- 1 each of VDE curved snipe nose pliers, straight flat nose pliers
- 1 each of crimping tool for wire end ferrules and crimping tool for plug-in connectors
- 1 each of bit holder handle VDE and Stubby bit holder handle