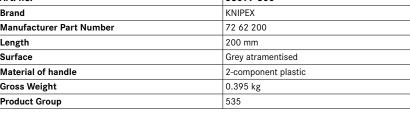

| Art. no.                 | 53097 300           |
|--------------------------|---------------------|
| Brand                    | KNIPEX              |
| Manufacturer Part Number | 72 62 200           |
| Length                   | 200 mm              |
| Surface                  | Grey atramentised   |
| Material of handle       | 2-component plastic |
| Gross Weight             | 0.395 kg            |
| Product Group            | 535                 |