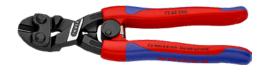

## Heavy-duty flush cutter with 2-component grip covers With lever joint transmission

## Application:

For flush cutting of soft materials such as Plastic, aluminium, copper

## Execution:

- Leverage for easy cutting
- With locking button
- Ergonomic 2-component grip sleeves
- Flush ground cutting edges ensure a smooth cut without overhang
- Cutting performance for soft wire 6 mm