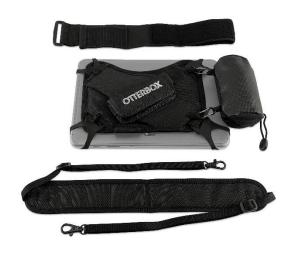

### On-the-Go Protection /

Utility Series Latch tablet carrying case is perfect for holding your tablet while working, giving a presentation or teaching a class. Latch easily attaches to your tablet with stretchy corner hooks. The hand strap is padded, adjusts to varying hand sizes and rotates to accommodate portrait or landscape use. The accessory bag includes additional tethering and strap options. Latch carrying case is the ultimate utility accessory to use with your tablet for any activity or work situation.

#### Features /

- Adds multiple carrying and tethering options
- Versatile set of straps
- Extends how you use your tablet for work or play
- Engineered to work with tablets protected by a Defender Series case
- High-quality construction for long-term use