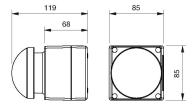

tch

#### 45-481.1810 - Palm Switch



Attention: The preview is based on a sample product. This can differ from your current configuration.

Mounting

Design raised

Front

Front shape round
Front dimension 85 x 85 mm

**Other Attributes** 

Weight 0,390 kg

Operating-/Indication part

Lens optics opaque
Lens material Plastic
Lens colour black
Lens profile Mushroom
Lens illumination non-illuminative

**IP-Rating** 

Front protection IP66, IP67, IP69K

**Actuator** 

Switching action Momentary
Housing material Plastic
Housing colour grey

**Switching element** 

max. number of switching 3

elements

Switching system Slow-make switching element

**Function** 

Palm Switch

eao 🔳

# EAO – Your Expert Partner for **Human Machine Interfaces**

## 45-481.1810 - Palm Switch

### **Dimensions**