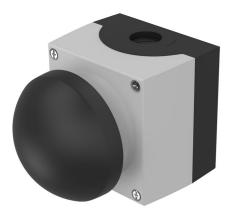

#### 45-481.1810 - Palm Switch

Attention: The preview is based on a sample product. This can differ from your current configuration.

Mounting

Design raised

Front

Front shape round
Front dimension 85 x 85 mm

**Other Attributes** 

Weight 0,390 kg

Operating-/Indication part

Lens optics opaque
Lens material Plastic
Lens colour black
Lens profile Mushroom
Lens illumination non-illuminative

**IP-Rating** 

Front protection IP66, IP67, IP69K

**Actuator** 

Switching action Momentary
Housing material Plastic
Housing colour grey

**Switching element** 

max. number of switching 3

elements

Switching system Slow-make switching element

**Function** 

Palm Switch