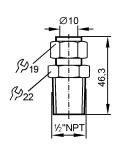

## CLAMP ADAPTER D10 1/2 NPT

Accessories

|  |  | ristics |
|--|--|---------|

| _ |     |   |    |     |      |
|---|-----|---|----|-----|------|
| 7 | lam | n | 20 | ıor | 1tai |
|   | all |   | a  | וחו | "    |

| Ø | 10 | mm | - 1/2" | NPT |
|---|----|----|--------|-----|
|   |    |    |        |     |

| ication |
|---------|
|         |
|         |
|         |

| Application                  |         |                                                                                                         |
|------------------------------|---------|---------------------------------------------------------------------------------------------------------|
| Application                  |         | Liquids and gases of the fluid group 2 according to Article 9 of the Pressure Equipment Directive (PED) |
| Environment                  |         |                                                                                                         |
| Pressure rating              | [bar]   | 300                                                                                                     |
| Ambient temperature          | [°C]    | -2580                                                                                                   |
| Tests / approvals            |         |                                                                                                         |
| Pressure equipment directive |         | Article 3, section 3 - sound engineering practice                                                       |
| Mechanical data              |         |                                                                                                         |
| Design                       |         | for flow sensors Ø 10 mm                                                                                |
| Housing materials            |         | high-grade stainless steel                                                                              |
| Weight                       | [kg]    | 0.08                                                                                                    |
| Remarks                      |         |                                                                                                         |
| Pack quantity                | [niece] | 1                                                                                                       |