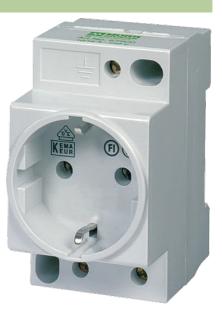

## **MSVD POWER SOCKET VDE**

Mounting rail

Germany (VDE) white Screw terminals

## Link to Product

Illustration

Product may differ from Image

| Approvals      |  |
|----------------|--|
| VDE            |  |
| Technical Data |  |
|                |  |

The information in this brochure has been compiled with the utmost care. Liability for the correctness completeness and topicality of the information is restricted to gross negligence. Version: 05/15