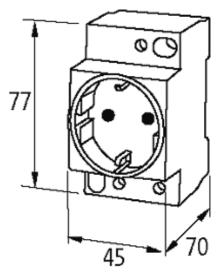

Murrelektronik GmbH | Falkenstraße 3,71570 Oppenweiler | Fon +49 (71 91) 47-0,Fax +49 (71 91) 47-491000 | shop@murrelektronik.de | shop.murrelektronik.de

stay connected

| Operating voltage      | max. 250 V AC                               | , |
|------------------------|---------------------------------------------|---|
| Operating current      | max. 16 A                                   |   |
| General data           |                                             |   |
| Connection             | Screw terminals: max. 2 × 6 mm <sup>2</sup> |   |
| Mounting method        | DIN-rail mountable (EN 60715)               |   |
| Dimensions H × W × D   | 77×45×70 mm                                 |   |
| Commercial data        |                                             |   |
| country of origin      | BE                                          |   |
| customs tariff number  | 85366990                                    |   |
| minimum order quantity | 1                                           |   |