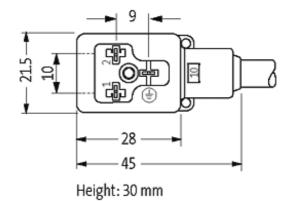

### Form

10041

| Technical Data                |                                        |  |
|-------------------------------|----------------------------------------|--|
| Operating voltage             | 110 V AC/DC (95121 V AC/DC)            |  |
| Operating current per contact | max. 4 A                               |  |
| Switch off peak               | max. 250 V                             |  |
| Switch off delay time         | max. 20 ms                             |  |
| Locking of ports              | M3 (recommended torque 0.4 Nm)         |  |
| Protection                    | IP67 inserted and tightened (EN 60529) |  |
| Housing                       | Black plastic (gray on request)        |  |
| Cables                        |                                        |  |
| Cable number                  | 216                                    |  |
| No./diameter of wires         | 3 × 0.75 mm²                           |  |
| Wire isolation                | PVC (bk, num, gnye)                    |  |
| Jacket Color                  | gray                                   |  |
| Shore hardness outer jacket   | 80 ± 5A                                |  |
| Material (jacket)             | PVC                                    |  |
| Outer diameter                | approx. 5.9 mm                         |  |
| Bend radius (fixed)           | 5 × outer Ø                            |  |
| Bend radius (moving)          | 10 × outer Ø                           |  |
| Temperature range (fixed)     | -30+70 °C                              |  |
| Temperature range (mobile)    | -5+70 °C                               |  |
| General data                  |                                        |  |
| Temperature range             | -25+85 °C, depending on cable quality  |  |
| Commercial data               |                                        |  |