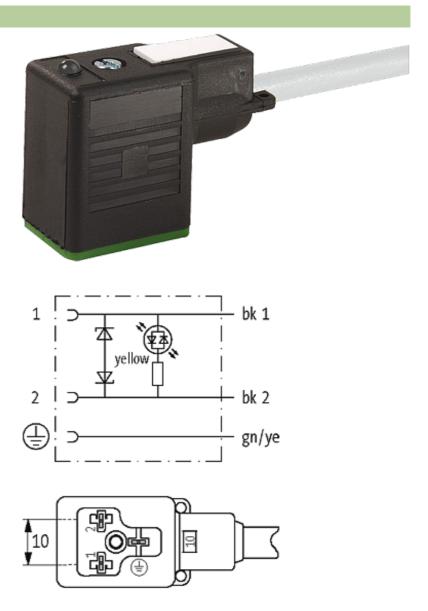

### **MSUD VALVE PLUG FORM B 10 MM**

PVC 3X0.75 GRAY, 1.5m

Form B (10 mm) 110 V AC/DC with LED and suppression

Further cable lengths on request. Plastic housings with good resistance against chemicals and oils. The resistance to aggressive media should be individually tested for your application. Further details on request.

### Form

10041

| Technical Data                |                                        |  |
|-------------------------------|----------------------------------------|--|
| Operating voltage             | 110 V AC/DC (95121 V AC/DC)            |  |
| Operating current per contact | max. 4 A                               |  |
| Switch off peak               | max. 250 V                             |  |
| Switch off delay time         | max. 20 ms                             |  |
| Locking of ports              | M3 (recommended torque 0.4 Nm)         |  |
| Protection                    | IP67 inserted and tightened (EN 60529) |  |
| Housing                       | Black plastic (gray on request)        |  |
| Cables                        |                                        |  |
| Cable number                  | 216                                    |  |
| No./diameter of wires         | 3 × 0.75 mm²                           |  |
| Wire isolation                | PVC (bk, num, gnye)                    |  |
| Jacket Color                  | gray                                   |  |
| Shore hardness outer jacket   | 80 ± 5A                                |  |
| Material (jacket)             | PVC                                    |  |
| Outer diameter                | approx. 5.9 mm                         |  |
| Bend radius (fixed)           | 5 × outer Ø                            |  |
| Bend radius (moving)          | 10 × outer Ø                           |  |
| Temperature range (fixed)     | -30+70 °C                              |  |
| Temperature range (mobile)    | -5+70 °C                               |  |
| General data                  |                                        |  |
| Temperature range             | -25+85 °C, depending on cable quality  |  |
| Commercial data               |                                        |  |