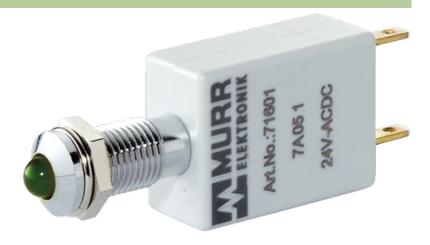

## **LED-INDICATOR GREEN**

LED 5mm - 24V AC/DC - 15mA - IP67

(green)
24 V AC/DC
Protection IP67

## Illustration

stay connected

## Product may differ from Image

| Technical Data                          |                     |
|-----------------------------------------|---------------------|
| Operating voltage                       | 24 V AC/DC ±15 %    |
| Current consumption                     | 15 ±2 mA            |
| Protection acc. to (IEC 60529/EN 60529) | IP67                |
| General data                            |                     |
| Housing                                 | Adapter – PVC, gray |
| LED Ø                                   | 5 mm                |
| Front panel hole diameter Ø             | 8 mm                |
| Dimensions $H \times W \times D$        | 18.5×12×53 mm       |
| Connection                              | Faston 2.8 × 0.8 mm |
| Temperature range                       | -40+70 °C           |
| Commercial data                         |                     |
| country of origin                       | DE                  |
| customs tariff number                   | 85414010            |
| minimum order quantity                  | 10                  |