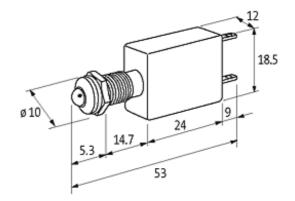

## Product may differ from Image

| Technical Data                          |                     |
|-----------------------------------------|---------------------|
| Operating voltage                       | 24 V AC/DC ±15 %    |
| Current consumption                     | 15 ±2 mA            |
| Protection acc. to (IEC 60529/EN 60529) | IP67                |
| General data                            |                     |
| Housing                                 | Adapter – PVC, gray |
| LED Ø                                   | 5 mm                |
| Front panel hole diameter Ø             | 8 mm                |
| Dimensions $H \times W \times D$        | 18.5×12×53 mm       |
| Connection                              | Faston 2.8 × 0.8 mm |
| Temperature range                       | -40+70 °C           |
| Commercial data                         |                     |
| country of origin                       | DE                  |
| customs tariff number                   | 85414010            |
| minimum order quantity                  | 10                  |