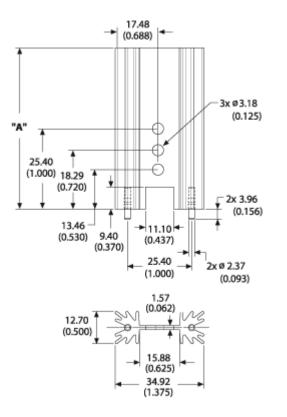

## For use with TO-220/TO-202 packages

| Part Number - 531202B02500G |                             |  |  |  |
|-----------------------------|-----------------------------|--|--|--|
| RoHS √<br>Compliant         | Product<br>Change<br>Notice |  |  |  |



## Mechanical Outline Drawing



A Dim 50.80

## Thermal Curves



| Thermal    | 7.50 |
|------------|------|
| Resistance | 7.50 |

Thermal resistance value is based on a 75°C rise in natural convection

## **Product Information**

| Part #                                                                                                                                                                                                                  | Description                                                              | Finish           | Board Mounting          |  |
|-------------------------------------------------------------------------------------------------------------------------------------------------------------------------------------------------------------------------|-----------------------------------