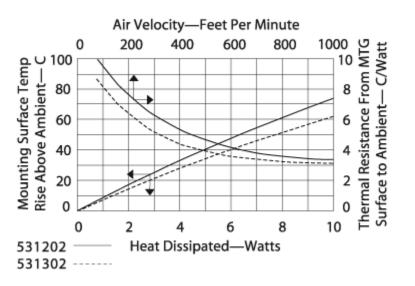

## Thermal Curves

| Thermal    | 7.50 |
|------------|------|
| Resistance | 7.50 |

Thermal resistance value is based on a 75°C rise in natural convection