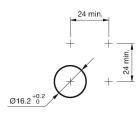

uminium



Attention: The preview is based on a sample product. This can differ from your current configuration.

## Mounting

Mounting cut-out Design

#### Front

Front shape Front ring shape Front dimension Front bezel material

Other Attributes Weight

#### **Operating-/Indication part**

Lens optics Lens material Lens colour Lens profile Lens illumination

#### IP-Rating Front protection

-ront protection

Connection Method Terminal

## Actuator

Switching action

## Switching element

Switching current Contact material Contacts Switching system Switching voltage 3 A Silver 1 C Snap-action switching element 240 V AC/DC

Function Pushbutton



# EAO – Your Expert Partner for Human Machine Interfaces

# 82-4561.1000 - Pushbutton 16 mm Aluminium

### Dimensions



#### Mounting cut-outs



#### Wiring diagram



#### **Component layout**



#### Legend

Switching action: B = Momentary Contacts: C = Changeover