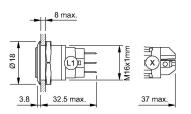

1000 - Pushbutton 16 mm Aluminium



Attention: The preview is based on a sample product. This can differ from your current configuration.

## Mounting

Mounting cut-out Design

#### Front

Front shape Front ring shape Front dimension Front bezel material

Other Attributes Weight

#### **Operating-/Indication part**

Lens optics Lens material Lens colour Lens profile Lens illumination

#### IP-Rating Front protection

-ront protection

Connection Method Terminal

## Actuator

Switching action

## Switching element

Switching current Contact material Contacts Switching system Switching voltage 3 A Silver 1 C Snap-action switching element 240 V AC/DC

Function Pushbutton



# EAO – Your Expert Partner for Human Machine Interfaces

# 82-4561.1000 - Pushbutton 16 mm Aluminium

### Dimensions



#### Mounting cut-outs



#### Wiring diagram



#### **Component layout**



#### Legend

Switching action: B = Momentary Contacts: C = Changeover