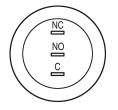

le product. This can differ from your current configuration.

## Mounting

Mounting cut-out Design

#### Front

Front shape Front ring shape Front dimension Front bezel material

Other Attributes Weight

#### **Operating-/Indication part**

Lens optics Lens material Lens colour Lens profile Lens illumination

#### IP-Rating Front protection

-ront protection

Connection Method Terminal

## Actuator

Switching action

## Switching element

Switching current Contact material Contacts Switching system Switching voltage 3 A Silver 1 C Snap-action switching element 240 V AC/DC

Function Pushbutton



# EAO – Your Expert Partner for Human Machine Interfaces

# 82-4561.1000 - Pushbutton 16 mm Aluminium

### Dimensions



#### Mounting cut-outs



#### Wiring diagram



#### **Component layout**



#### Legend

Switching action: B = Momentary Contacts: C = Changeover