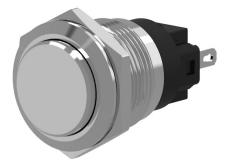

## 82-4561.1000 - Pushbutton 16 mm Aluminium

Ø 16 mm

flush

round

flush

Ø 18 mm

Aluminium

0,020 kg

opaque

Aluminium natural anodized

flat (raised)

IP65. IP67

Momentary

non-illuminative

Solder 2.8 x 0.5 mm

### 82-4561.1000 - Pushbutton 16 mm Aluminium

Attention: The preview is based on a sample product. This can differ from your current configuration.