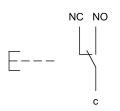

#### Wiring diagram

#### Legend

Switching action: B = Momentary Contacts: C = Changeover