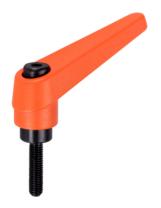

#### Lever

 Zinc die-cast, plastic coated, orange similar to RAL 2004, matt structure

#### Inner parts

• Steel, blackened, quality 5.8

#### Screw

· Steel, blackened, quality 5.8