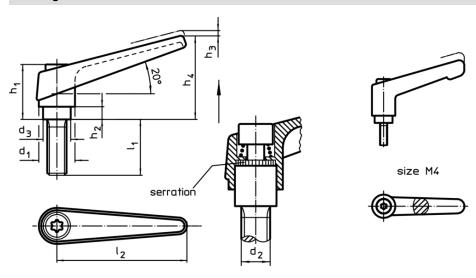

## **Drawing**

### **Order information**

| Dimensions |                |                |                |                |                |                |    |                | I  | Art. No.   |
|------------|----------------|----------------|----------------|----------------|----------------|----------------|----|----------------|----|------------|
| d₁         | d <sub>2</sub> | l <sub>1</sub> | d <sub>3</sub> | h <sub>1</sub> | h <sub>2</sub> | h <sub>3</sub> | h₄ | l <sub>2</sub> |    |            |
|            | [mm]           |                |                |                |                |                |    |                |    |            |
| orange     |                |                |                |                |                |                |    |                |    |            |
| 14         | М6             | 20             | 10             | 24.5           | 4              | 3              | 35 | 45             | 39 | 24400.0151 |