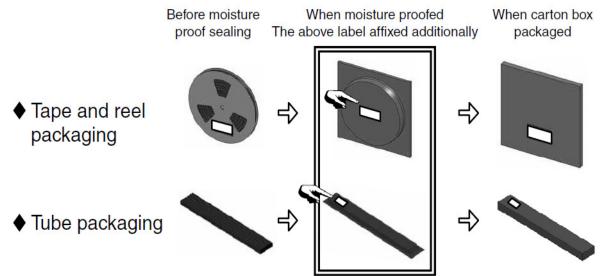

## Product Change Notice for Surface Mount PhotoMOS, Phototriac Coupler and MOSFET Driver

05/14/14

PEWA Ref # ACBD.257.002

| About this Notice: | PhotoMOS, Phototriac Coupler and MOSFET Driver Change of Packaging Specifications                                            |  |
|--------------------|------------------------------------------------------------------------------------------------------------------------------|--|
| Effective Date:    | April 2014 Production                                                                                                        |  |
| Change Details:    | Labels will be affixed on moisture proof bags for all Surface Mount (SMD) PhotoMOS, Phototriac Couplers, and MOSFET Drivers. |  |
| Affected Parts:    | AQVxxxxxS AQWxxxxxS AQYxxxxxS AQYxxxxxV AQYxxxxxM AQYxxxxxT AQSxxxxxS                                                        |  |
| Datasheet(s):      | N/A                                                                                                                          |  |
| Notes:             |                                                                                                                              |  |