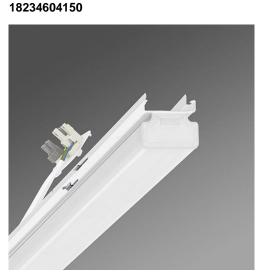

Variable device mount Device mount IP20-SDGVLK LED 18234604150 Lamps integrated: LED, Light colour 840/neutral white (4000K), Colour rendering Ra>80; LED service life 50000h L80/B10 Electronic driver (1 pcs.) 73 10000 140 10°C / 30°C IP 20, protection class I, F, DIN10500/Food, Indoor, CE traffic white RAL 9016 2 1531 x 63 x 54 Mounting rail system mounting

## SDGVLK LED 10000Im 840 • vw • ED •

REGIOLUX

Lighting technology Diffuser, frosted-direct/indirect distribution SDGVLK LED 10000 lm 840

100 % 140 84 % / 16 % 26.4 / 25.0

Quick-fit mounting system Variable device mount; Device mount made of galvanised, profiled sheet steel, surface coated with polyester resin enamel. Toolless fastening with two integrated lateral lever locks. LED unit in housing length for optically seamless light run. Can be variably positioned on the mounting rail. Housing colour traffic white RAL 9016; Direct/indirect light distribution, frosted diffuser made of PMMA plastic with inner longitudinal prisms. Optically seamless light run. Heat-resistant cables including connection cable 1 m and rapid installation plug connector with tool-less phase pre-selection and locating finger.

Dimensions LxWxH/DxH (mm): 1531 x 63 x 54 Configuration: Lamps integrated: LED, Light colour 840/neutral white (4000K), Colour rendering Ra>80; LED service life 50000h L80/B10 Luminaire luminous flux (lm): 10000 Im/W: 140 Operating device: Electronic driver (1 pcs.) System performance (W): 73 Conditions: Suitable for use in ambient temperatures of 10°C to 30°C Certifications: IP 20, protection class I, F, DIN10500/Food, Indoor, CE