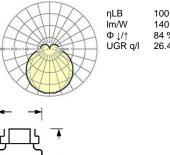

## SDGVLK LED 10000Im 840 • vw • ED •

REGIOLUX

Lighting technology Diffuser, frosted-direct/indirect distribution SDGVLK LED 10000 lm 840

100 % 140 84 % / 16 % 26.4 / 25.0

Quick-fit mounting system Variable device mount; Device mount made of galvanised, profiled sheet steel, surface coated with polyester resin enamel. Toolless fastening with two integrated lateral lever locks. LED unit in housing length for optically seamless light run. Can be variably positioned on the mounting rail. Housing colour traffic white RAL 9016; Direct/indirect light distribution, frosted diffuser made of PMMA plastic with inner longitudinal prisms. Optically seamless light run. Heat-resistant cables including connection cable 1 m and rapid installation plug connector with tool-less phase pre-selection and locating finger.