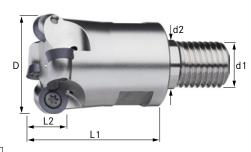

## Version

- Wear-resistant, nickel-plated version
- With internal cooling
- Clamping screw tightening torque (indexable insert) M1.8 = 0.7 Nm, M2.5 = 1.2 Nm, M3.5 = 3.5 Nm

| Art. No.                      | 16035 215 |
|-------------------------------|-----------|
| Max. cutting edge diameter    | 15 mm     |
| Clearance length              | 23 mm     |
| Thread dimension              | M8        |
| max. ap                       | 2 mm      |
| Number of cutting edges       | 2 PCS     |
| Suitable indexable insert no. | 31        |