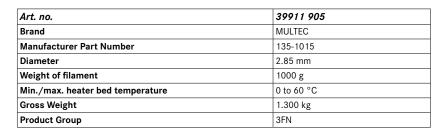

## **SmartSupport support filament**

### Application:

Multec SmartSupport is a high-quality support material used in the manufacturing of overhanging construction parts. After printing, the support material can easily be removed from the component with no need for rework. The solution for all print parts that are printed using PLA and PLA-HT

#### **Execution:**

- thermoplastic
- made from 100% food-safe raw materials and dyes
- print temperature approx. 220°C

#### Advantage:

- creates a natural breakage point
- can be detached with little effort and no reworking
- extremely smooth surface at the breakage point after detachment
- very good printability, so it can be applied over a large surface
- no special storage required

#### EAN

4251010701098