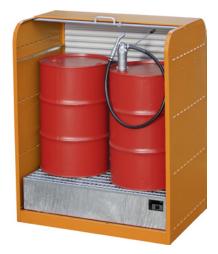

## hazardous materials roller shutter cabinet, 2 x 200-l drums made of sheet steel, with collection tray, lockable

## Version:

- robust sheet steel construction
- aluminium roller shutter, lockable with cylinder lock
- natural ventilation
- with one collection tray
- with general technical approval
- collection tray/intermediate shelf galvanised, unit painted

| Art. no.    | 50061 071              |
|-------------|------------------------|
| Height      | 1610 mm                |
| Depth       | 870 mm                 |
| Body colour | Yellow orange RAL 2000 |