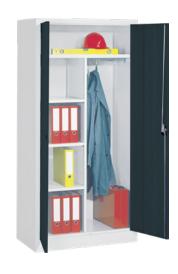

## Multi-purpose cabinet with clothes rail, hat shelf and shelves

With partition, height 1950 mm

## Version:

- Stable welded steel sheet structure with base
- interior fittings: 1 fixed hat shelf on top, with 3 shelves underneath on the left and 1 clothes rail on the right with 3 sliding hooks
- Shelves, powder-coated, height-adjustable in increments of 17 mm
- Inset-type doors with internal pivot pins, doors reinforced by box profile on inside, approx. 125° door opening angle
- Locks by means of turning handle with triple-point security cylinder lock, incl. 2 keys