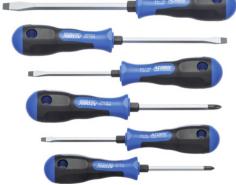

## Screwdriver set with hexagonal blade, 6 pieces With slotted/PH content

## Version

- Chrome-vanadium/molybdenum steel blade
- Continuously hardened
- Matt chromium-plated
- Blackened tip
- Steel blue/black
- With hexagonal shoulder for wrenches (from a width of 5.5 mm)

## Advantage

- 3-component power grip with large soft area for comfortable use and fatigue-free working
- Better accuracy of fit with longer service life

| Art. no.                           | 52751 361                                                  |
|------------------------------------|------------------------------------------------------------|
| Tip type                           | Slot, PH                                                   |
| Number of pieces in assortment/set | 6                                                          |
| Tip size                           | PH1, PH2, Slot 4.5 mm, Slot 5.5 mm, Slot 6.5 mm, Slot 8 mm |
| DIN                                | 5264                                                       |