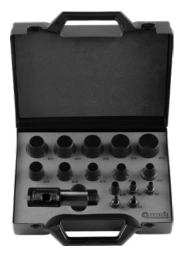

# Delivery:

In plastic box with foam insert

| Art. no.                 | 53816 020                                                |
|--------------------------|----------------------------------------------------------|
| Brand                    | PEDDINGHAUS                                              |
| Manufacturer Part Number | 8004309001                                               |
| Composition of set       | supplied diameters: 3/4/6/8/10/12/14/16/18/20/22/24/26/3 |
|                          | 0 mm                                                     |
| Gross Weight             | 1.237 kg                                                 |
| Product Group            | 520                                                      |