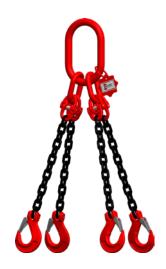

## Attachment chains, quality class 8, 4-stranded Cannot be shortened

## Execution:

- High-strength, hardened and tempered chain, quality class 8
- Complete with safety load hooks

## Advantage:

- High strength
- Iow tare weight
- High wear resistance
- Large range of accessories

| Art. no.                                    | 77208 033  |
|---------------------------------------------|------------|
| Stop chain design                           | 4 threads  |
| Chain, can be shortened                     | No         |
| Effective length                            | 2 m        |
| Chain diameter                              | 6 mm       |
| Load-carrying capacity at 0-45° tilt angle  | 2360 kg    |
| Load-carrying capacity at 45-60° tilt angle | 1700 kg    |
| EN standard                                 | 818-2      |
| Colour                                      | Red, Black |
| Gross Weight                                | 7.820 kg   |
| Product Group                               | 7EG        |