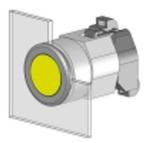

### 704.006.418 - Indicator actuator

Attention: The preview is based on a sample product. This can differ from your current configuration.

Mounting

Mounting cut-out Design

### Front

Front shape Front dimension Front ring material Front ring colour

**Other Attributes** 

Weight Marking plate illumination

#### **Operating-/Indication part** transparent

Lens optics Lens material Lens colour Lens profile

**IP-Rating** Front protection

**Connection Method** Terminal

### Actuator Housing material Housing colour

Function

flush

Ø 30,5 mm

round Ø 35 mm Aluminium natural anodized

0,061 kg illuminative

Plastic

vellow

flat

IP65

Screw terminal

Plastic black

Indicator