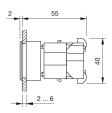

# 704.006.418 - Indicator actuator



Attention: The preview is based on a sample product. This can differ from your current configuration.

Mounting

Mounting cut-out Design

### Front

Front shape Front dimension Front ring material Front ring colour

**Other Attributes** 

Weight Marking plate illumination

#### **Operating-/Indication part** transparent

Lens optics Lens material Lens colour Lens profile

**IP-Rating** Front protection

**Connection Method** Terminal

### Actuator Housing material Housing colour

Function

flush

Ø 30,5 mm

round Ø 35 mm Aluminium natural anodized

0,061 kg illuminative

Plastic

vellow

flat

IP65

Screw terminal

Plastic black

Indicator



# EAO – Your Expert Partner for Human Machine Interfaces

## 704.006.418 - Indicator actuator

### Dimensions



### Mounting cut-outs



### Wiring diagram



### Additional information

The colour of anodized aluminium parts can vary due to technical production reasons