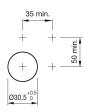

actuator



Attention: The preview is based on a sample product. This can differ from your current configuration.

Mounting

Mounting cut-out Design

### Front

Front shape Front dimension Front ring material Front ring colour

**Other Attributes** 

Weight Marking plate illumination

#### **Operating-/Indication part** transparent

Lens optics Lens material Lens colour Lens profile

**IP-Rating** Front protection

**Connection Method** Terminal

### Actuator Housing material Housing colour

Function

flush

Ø 30,5 mm

round Ø 35 mm Aluminium natural anodized

0,061 kg illuminative

Plastic

vellow

flat

IP65

Screw terminal

Plastic black

Indicator



# EAO – Your Expert Partner for Human Machine Interfaces

## 704.006.418 - Indicator actuator

### Dimensions



### Mounting cut-outs



### Wiring diagram



### Additional information

The colour of anodized aluminium parts can vary due to technical production reasons