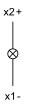

: The preview is based on a sample product. This can differ from your current configuration.

Mounting

Mounting cut-out Design

### Front

Front shape Front dimension Front ring material Front ring colour

**Other Attributes** 

Weight Marking plate illumination

#### **Operating-/Indication part** transparent

Lens optics Lens material Lens colour Lens profile

**IP-Rating** Front protection

**Connection Method** Terminal

### Actuator Housing material Housing colour

Function

flush

Ø 30,5 mm

round Ø 35 mm Aluminium natural anodized

0,061 kg illuminative

Plastic

vellow

flat

IP65

Screw terminal

Plastic black

Indicator



# EAO – Your Expert Partner for Human Machine Interfaces

## 704.006.418 - Indicator actuator

### Dimensions



### Mounting cut-outs



### Wiring diagram



### Additional information

The colour of anodized aluminium parts can vary due to technical production reasons