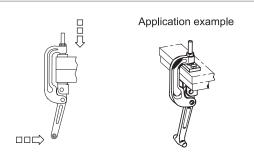

Weldable latch clamps

## FEATURES AND APPLICATIONS

All articulated joints are lubricated with special grease resistant to high temperatures.

MCR toggle clamps are particularly suitable for applications on moulds for plastic materials and in rotational moulding.