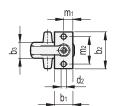

The position of the threaded screw can be adjusted according to specific applications.

| Code     | Description | В  | b1 | b2 | b3 | d1  | d2  | Н   | h1  | h2 | h3 | L   | l1 | 12 | <b>m</b> 1 | m2 | s | <b>S</b> 1 | FH<br>[N]* | 52   |
|----------|-------------|----|----|----|----|-----|-----|-----|-----|----|----|-----|----|----|------------|----|---|------------|------------|------|
| GG.AL758 | MCR.1540    | 60 | 30 | 60 | 26 | M10 | 8.5 | 280 | 168 | 40 | 71 | 173 | 54 | 32 | 15         | 45 | 8 | 5          | 1500       | 1110 |
| GG.AL760 | MCR.1575    | 60 | 30 | 60 | 26 | M10 | 8.5 | 315 | 168 | 75 | 71 | 207 | 54 | 32 | 15         | 45 | 8 | 5          | 1500       | 1190 |