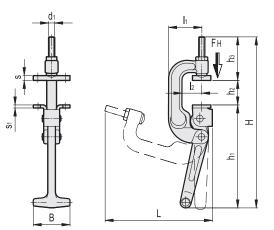

The position of the threaded screw can be adjusted according to specific applications.

| Code     | Description | В  | b1 | b2 | b3 | d1  | d2  | Н   | h1  | h2 | h3 | L   | l1 | 12 | <b>m</b> 1 | m2 | s | <b>S</b> 1 | FH<br>[N]* | 52   |
|----------|-------------|----|----|----|----|-----|-----|-----|-----|----|----|-----|----|----|------------|----|---|------------|------------|------|
| GG.AL758 | MCR.1540    | 60 | 30 | 60 | 26 | M10 | 8.5 | 280 | 168 | 40 | 71 | 173 | 54 | 32 | 15         | 45 | 8 | 5          | 1500       | 1110 |
| GG.AL760 | MCR.1575    | 60 | 30 | 60 | 26 | M10 | 8.5 | 315 | 168 | 75 | 71 | 207 | 54 | 32 | 15         | 45 | 8 | 5          | 1500       | 1190 |

\* Holding force.

1497