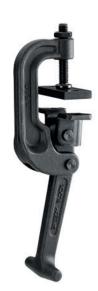

Weldable latch clamps

## FEATURES AND APPLICATIONS

All articulated joints are lubricated with special grease resistant to high temperatures.

MCR toggle clamps are particularly suitable for applications on moulds for plastic materials and in rotational moulding.