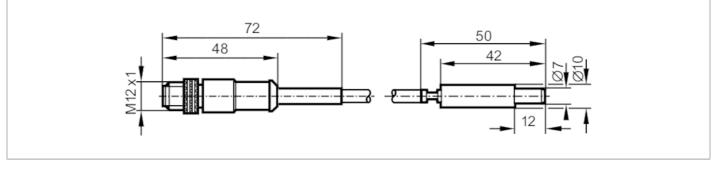

# EAE

| Product characteristics    |                                                 |                                         |             |  |
|----------------------------|-------------------------------------------------|-----------------------------------------|-------------|--|
| Measuring range            |                                                 | -4090 °C                                | -40194 °F   |  |
| Process connection         |                                                 | diameter Ø 10 mm                        |             |  |
| Application                |                                                 |                                         |             |  |
| Special feature            |                                                 | Gold-plated contacts                    |             |  |
| Measuring element          |                                                 | 1 x Pt 1000; (to DIN EN 60751, class A) |             |  |
| Media                      |                                                 | liquids and gases                       |             |  |
| Pressure rating            | [bar]                                           | 160                                     |             |  |
| Minimum installation depth | [mm]                                            | 15                                      |             |  |
| Electrical data            |                                                 |                                         |             |  |
| Protection class           |                                                 |                                         |             |  |
| Measuring/setting range    |                                                 |                                         |             |  |
| Measuring range            |                                                 | -4090 °C                                | -40194 °F   |  |
| Accuracy / deviations      |                                                 |                                         |             |  |
| Accuracy                   | [K]                                             | ± (0,15 K + 0,002 x  t )                |             |  |
| Response times             |                                                 |                                         |             |  |
| Dynamic response T05 / T09 | [s]                                             | 6 / 25; (to DI                          | N EN 60751) |  |
| Operating conditions       |                                                 |                                         |             |  |
| Protection                 |                                                 | IP 67                                   |             |  |
| Tests / approvals          |                                                 |                                         |             |  |
| MTTF                       | [years]                                         | 114                                     | 15.5        |  |
| Mechanical data            |                                                 |                                         |             |  |
| Weight                     | [g]                                             | 9                                       | 8           |  |
| Housing                    |                                                 | measuring probe                         |             |  |
| Dimensions                 | [mm]                                            | Ø 10                                    |             |  |
| Materials                  |                                                 | stainless steel                         |             |  |
| Materials (wetted parts)   |                                                 | stainless steel (1.4404 / 316L)         |             |  |
| Process connection         |                                                 | diameter Ø 10 mm                        |             |  |
| Probe diameter             | [mm]                                            | 1                                       | 10          |  |
| Remarks                    |                                                 |                                         |             |  |
| Remarks                    | The values for accuracy apply to flowing water. |                                         |             |  |
| Pack quantity              |                                                 | 1 pcs.                                  |             |  |

#### Temperature cable sensor with process connection

TS-200KLKD10-...../US/

**Electrical connection** 

### Cable: 2 m, PUR

Connector: 1 x M12; Contacts: gold-plated

Connection