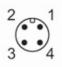

meter Ø 10 mm                        |             |  |
| Probe diameter             | [mm]                                            | 1                                       | 10          |  |
| Remarks                    |                                                 |                                         |             |  |
| Remarks                    | The values for accuracy apply to flowing water. |                                         |             |  |
| Pack quantity              |                                                 | 1 pcs.                                  |             |  |

### TS2069

#### Temperature cable sensor with process connection

TS-200KLKD10-...../US/

**Electrical connection** 

### Cable: 2 m, PUR

Connector: 1 x M12; Contacts: gold-plated



Connection