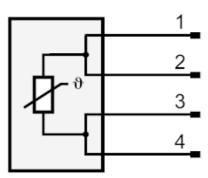

|             |  |
| Probe diameter             | [mm]                                            | 1                                       | 10          |  |
| Remarks                    |                                                 |                                         |             |  |
| Remarks                    | The values for accuracy apply to flowing water. |                                         |             |  |
| Pack quantity              |                                                 | 1 pcs.                                  |             |  |

### TS2069

#### Temperature cable sensor with process connection

TS-200KLKD10-...../US/

**Electrical connection** 

### Cable: 2 m, PUR

Connector: 1 x M12; Contacts: gold-plated



Connection