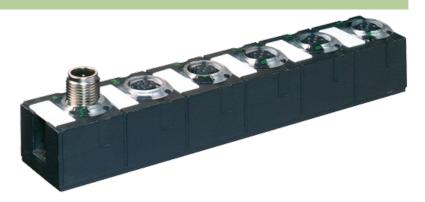

## **CUBE67 I/O EXTENSION MODULE**

4 analog inputs (I)

Expansion module Al4 - (E) 4×M12 (I) Current

Housing fully potted. For connection cables please see chapter "Connection Technology"

## Illustration

Product may differ from Image