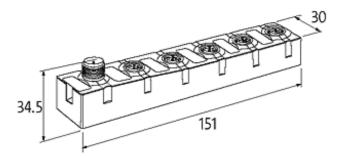

## **CUBE67 I/O EXTENSION MODULE**

4 analog inputs (I)

Expansion module Al4 - (E) 4×M12 (I) Current

Housing fully potted. For connection cables please see chapter "Connection Technology"

## Illustration

Product may differ from Image