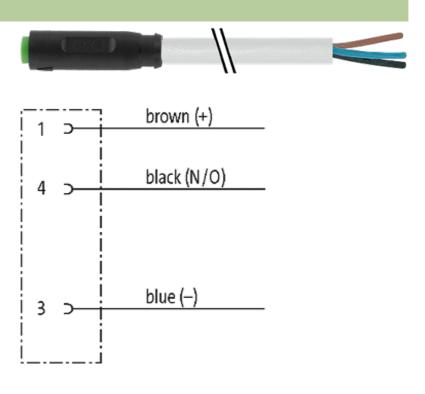

## M8 FEMALE SNAP-IN 0°

PUR 3x0.25 GRAY, 7.5m

M8 Male straight 3-pole Snap In

Plastic housings with good resistance against chemicals and oils. The resistance to aggressive media should be individually tested for your application. Further details on request.

#### Illustration

stay connected