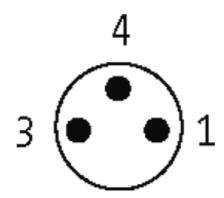

## M8 FEMALE SNAP-IN 0°

PUR 3x0.25 GRAY, 7.5m

M8 Male straight 3-pole Snap In

Plastic housings with good resistance against chemicals and oils. The resistance to aggressive media should be individually tested for your application. Further details on request.

#### Illustration

stay connected