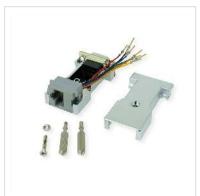

## ROLINE DB9 plug - RJ-45 socket 8P / 8C 8-Wire, silver

**Product No.** 12.03.7524

**Manufacturer** ROLINE

Manufacturer No. 12.03.7524

**EAN (single piece)** 7630049619425

- Simple assembly of serial lines through the modularity of the RJ45 connection systems
- An adapter is applied to each end and connected with a 8-wire prepared telephone cable

| Technical specifications        |                                   |
|---------------------------------|-----------------------------------|
| Manufacturer                    | ROLINE                            |
| Product group                   | Adapters, Terminators, Converters |
| Product type                    | RS232 to RJ45 adapter             |
| Colour                          | silver                            |
| Side 1 connection (PC)          | DB 9 Male                         |
| Side 2 connection (Peripherals) | RJ45 Female                       |
| Side 1 Connector Type           | D-Sub 9-pin (DE-9)                |
| Side 1 Connector<br>Gender      | Male                              |
| Side 2 Connector Type           | RJ-45 (8P8C)                      |
| Side 2 Connector<br>Gender      | Female                            |
| Area of application             | External                          |
| Dimensions (HxWxD)              | 15 x 30 x 45 mm                   |
| Height                          | 15 mm                             |