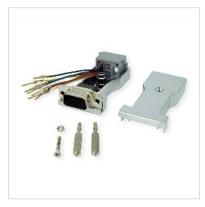

## ROLINE DB9 plug - RJ-45 socket 8P / 8C 8-Wire, silver

**Product No.** 12.03.7524

**Manufacturer** ROLINE

Manufacturer No. 12.03.7524

**EAN (single piece)** 7630049619425

- Simple assembly of serial lines through the modularity of the RJ45 connection systems
- An adapter is applied to each end and connected with a 8-wire prepared telephone cable

| Technical specifications        |                                   |
|---------------------------------|-----------------------------------|
| Manufacturer                    | ROLINE                            |
| Product group                   | Adapters, Terminators, Converters |
| Product type                    | RS232 to RJ45 adapter             |
| Colour                          | silver                            |
| Side 1 connection (PC)          | DB 9 Male                         |
| Side 2 connection (Peripherals) | RJ45 Female                       |
| Side 1 Connector Type           | D-Sub 9-pin (DE-9)                |
| Side 1 Connector<br>Gender      | Male                              |
| Side 2 Connector Type           | RJ-45 (8P8C)                      |
| Side 2 Connector<br>Gender      | Female                            |
| Area of application             | External                          |
| Dimensions (HxWxD)              | 15 x 30 x 45 mm                   |
| Height                          | 15 mm                             |