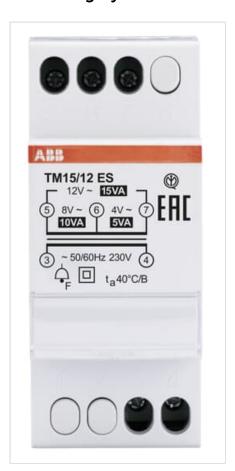

## TM 15/12 ES

**General Information** 

Extended Product Type: TM 15/12 ES

**Product ID:** 2CSM228585R0802

**EAN:** 8012542285854

Catalog Description: TM 15/12 ES Fail safe bell transformer

Long Description: These transformers, with safety extremely-low voltage secondary

Options Provided: With energy saving

Output Current Maximum 3,75 A

(l<sub>out</sub>):

Power Loss: Maximum 4 W
Power Supply: 15 V·A
Primary Voltage: 230 V

Product Main Type: TM

**Product Name:** Fail safe bell transformer

**RoHS Date:** 25/06/2009 0.00.00

Secondary Voltage: 4-8-12 V AC

Certificates and Declarations (Document Number)

Data Sheet, Technical 2CSC000001D0202

Information:

Declaration of Conformity - 2CSC446010D2701