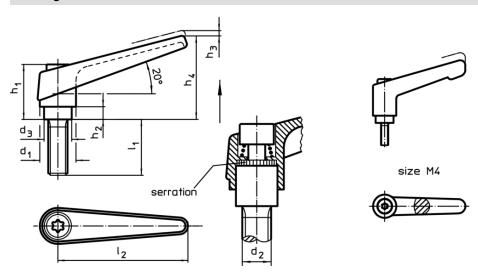

## **Drawing**

## **Order information**

| Dimensions     |                |                |                |                |                |                |    |                | I   | Art. No.   |
|----------------|----------------|----------------|----------------|----------------|----------------|----------------|----|----------------|-----|------------|
| d <sub>1</sub> | d <sub>2</sub> | l <sub>1</sub> | d <sub>3</sub> | h <sub>1</sub> | h <sub>2</sub> | h <sub>3</sub> | h₄ | l <sub>2</sub> | _   |            |
| [mm]           |                |                |                |                |                |                |    |                | [g] |            |
| orange         |                |                |                |                |                |                |    |                |     |            |
| 22             | M10            | 40             | 16             | 36             | 8              | 3.5            | 52 | 74             | 138 | 24400.0471 |