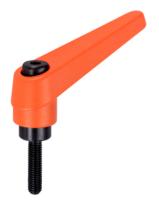

# **Product Description**

Adjustable clamping levers find versatile applications when the area of use is confined or a specific lever position is required.

#### Lever

· Zinc die-cast, plastic coated, orange similar to RAL 2004, matt structure

#### Operation

By lifting the lever the serrations are disengaged. The lever can be positioned by the serrations. On releasing the lever, the serrations are automatically re-engaged.