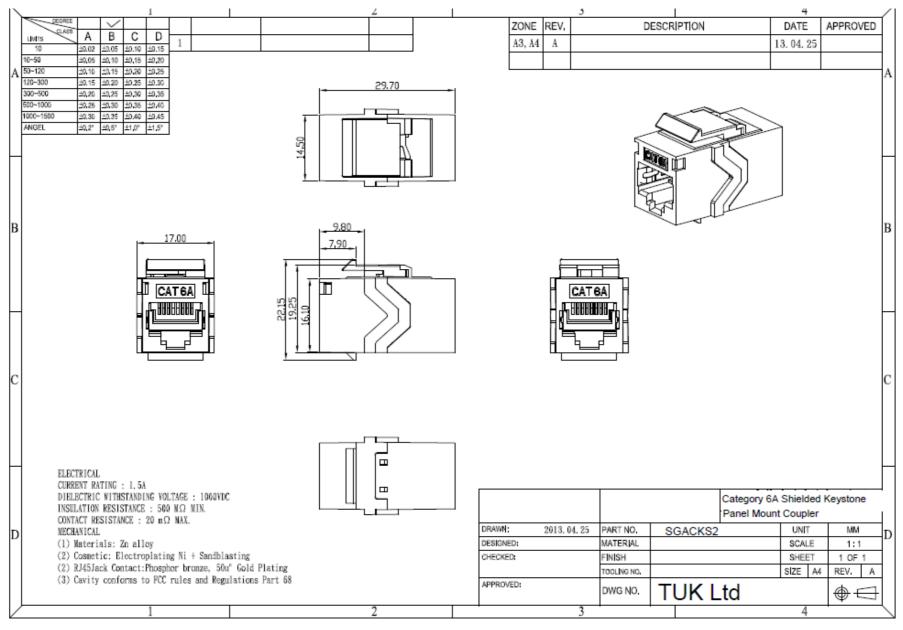

### Category 6A Shielded Keystone Panel Mount Coupler

Category 6A Shielded Keystone Panel Mount Coupler (SGACKS2)

#### Specifications

- Housing: Nickel plated zinc alloy
- Contacts: 50µ"/1.27µm gold plated over nickel over phosphor bronze
- Dimensions: 29.7 x 17 x 16.1 mm approx

TUK Ltd, Unit 4, Wimbledon Stadium Business Centre, Riverside Road, London SW17 0BA