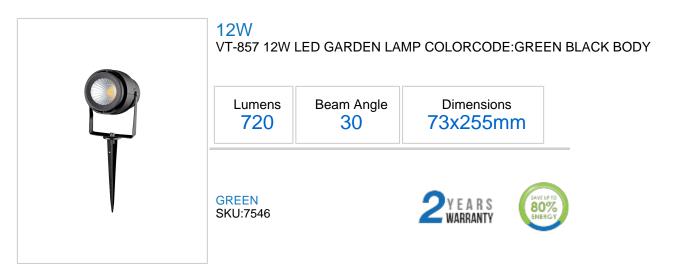

## **Technical Information** Instant Start: 0-100% in LED Chip Type: COB Watts: IP65 12 IP Rating: Lumens: 720 Dimmable: No On/Off Cycles: 15000 Warranty (Years): 2 Beam Angle: 30 PF: >0.6 Unit Color: Black CRI: >80 Body Type: Aluminium Operation Temperature: -20 to +45°c Long life: 20.000 Hours AC:100-240V.50/60Hz Input Power:

## Features

Perfectly designed IP65 rated garden spike with LED

Works perfectly in extreme temperatures from -20° to +45° without any adverse etc

Sturdily built with an Aluminium body

Easy to Install and low maintenance

Applications - Suitable for Gardens, Landscapes, Tree uplighting etc

Suitable & Recommended for maximum daily use of 10-12 hours, usage beyond this would void the warranty