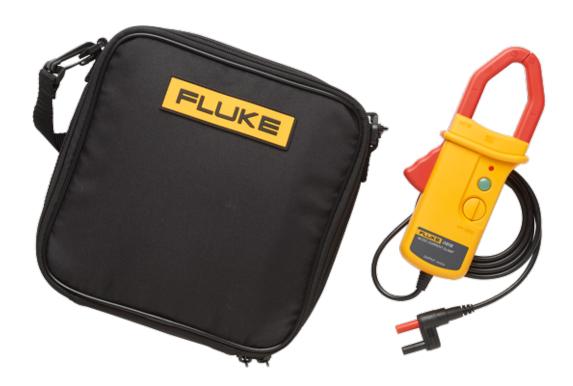

# Product overview: Fluke i1010-KIT AC/DC Current Clamp and Carry Case Kit

Special value kit for electrical professional who is looking to add on DC and AC current measurement capabilities to their DMM. Includes a roomy carry case to hold and protect your meter and current clamp, plus extra storage for your test leads, probes and manuals.

### Fluke i1010 Kit

- i1010 1-600A AC rms, 1-1000A DC Current Clamp
- Zippered vinyl carry case with moveable divider