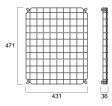

/ height (cm) | 44.0                                 |
| Packaging single width (cm)           | 4.1                                  |
| Packaging single depth (cm)           | 48.0                                 |
| DUN14 (outer)                         | 15410288482238                       |
| Units per outer package               | 7                                    |
| Packaging outer length / height (cm)  | 45.0                                 |
| Packaging outer width (cm)            | 31.0                                 |
| Packaging outer depth (cm)            | 50.0                                 |
|                                       |                                      |



Kalani Accessories *Start Flood / Kalani Wire Guard 300W* 0048223

## **TECHNICAL DRAWINGS**