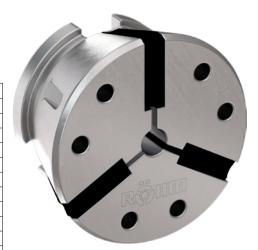

## **CAPTIS collet chuck (clamping heads)** SUITABLE FOR ALL CAPTIS CLAMPING SYSTEMS

## Execution:

- $\blacksquare$  Clamping range of  $\pm~0.5~\text{mm}$
- Hardened and ground steel segments for high
- wear resistance

| Art. no.                          | 23358 340        |
|-----------------------------------|------------------|
| Brand                             | RÖHM             |
| Manufacturer Part Number          | 1273406          |
| Size                              | 52               |
| Profile shape                     | Round and smooth |
| Clamping diameter                 | 29 mm            |
| Diameter                          | 65.7 mm          |
| Length                            | 46 mm            |
| Outer diameter                    | 79.5 mm          |
| Min./max. clamping range diameter | 52-4 mm          |
| Gross Weight                      | 0.800 kg         |
| Product Group                     | 2AK              |