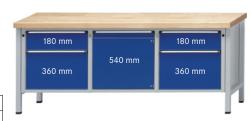

Cabinet workbench, series V 2000 Zinc sheet coating 2000 mm, 4 drawers with full extension, 1 door

## **Execution:**

- Solidly welded steel sheet construction
- Base made of square-section steel tube 45 x 45 x 2 mm, with level compensation
- $lue{1}$  2 drawers with 100% full extension on the left and right, 1 x front height 180 mm, 1 x front height 360 mm, 1 door height 540 mm in the centre